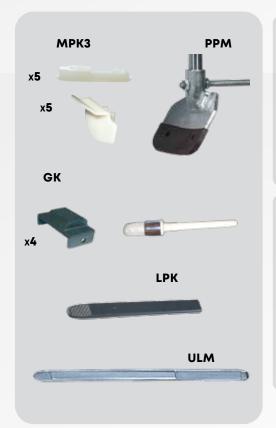

## **M39 ATV**





Semi-automatic motorcycle line tyre changers.

**Proven and reliable** semiautomatic swing arm configuration and manual locking system of the vertical working arm.

Self-centering turntable capacity from 5" to 23" performing 3 different clamping positions easily selectable without tools.

Horizontal bead breaking system.

Bead breaker wheel support movable in **3 different positions** having maximum capacity of **370 mm** (**14,5"**) to handle particularly highprofi le tyres such as **ATV** tyres.



Suitable for professional and intensive use on motorcycle, scooter, go-kart and garden equipment wheels (TURF), as well as also on very thick wheels such as quad wheels.



## INCLUDED ACCESSORIES

## **RECOMMENDED ACCESSORIES**





PR 8-11600117 Roller kit for wheels mouting



CKM 8-11600121 Locking clamp kit (4 pcs)



**ATV-A 8-11600119** Adaptor kit for ATV (4 pcs)



UCA 8-11600118 Spare kit of cross clamp (4 pcs)



**8-11600126**Tyre inflating gun-&gauge (CE norms)



**SR** Wheel support kit

For other optional accessories, refer to separate catalogue.

## **TECHNICAL DATA**

| Clamping capacity                             | Standard                   | 5" ÷ 23"                                        |
|-----------------------------------------------|----------------------------|-------------------------------------------------|
|                                               | Kit ATV                    | 6" ÷ 16"                                        |
| Bead breaker blade force                      |