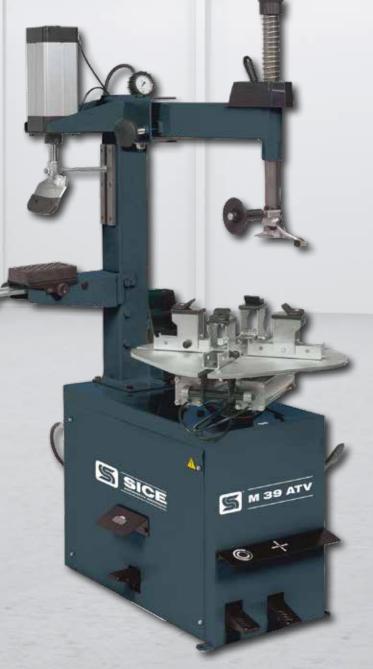

## **M39 ATV**

Semi-automatic motorcycle line tyre changers.

**Proven and reliable** semiautomatic swing arm configuration and manual locking system of the vertical working arm.

Self-centering turntable capacity from 5" to 23" performing 3 different clamping positions easily selectable without tools.

Horizontal bead breaking system.

Bead breaker wheel support movable in **3 different positions** having maximum capacity of **370 mm** (**14,5"**) to handle particularly highprofi le tyres such as **ATV** tyres.

Suitable for professional and intensive use on motorcycle, scooter, go-kart and garden equipment wheels (TURF), as well as also on very thick wheels such as quad wheels.