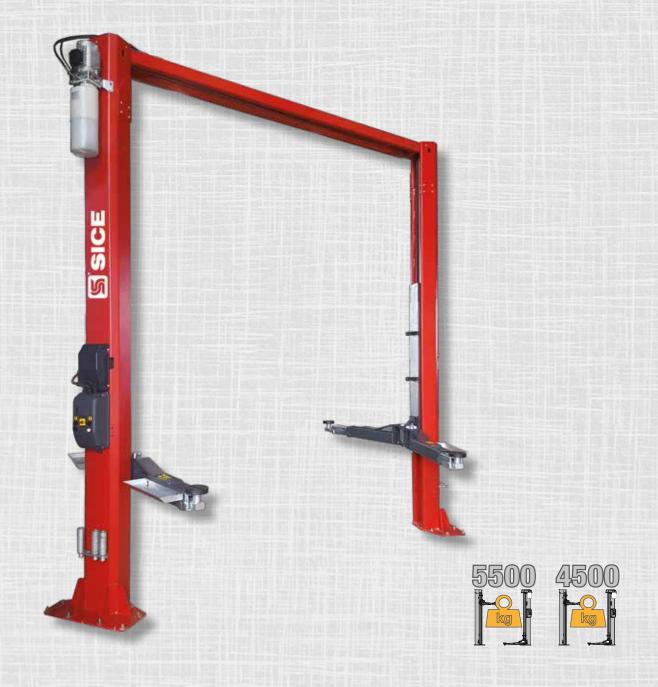

# C-LINE Lifting equipment

Electro-hydraulic two post lifts with top connections.

Possibility of installation in symmetrical or asymmetric version.