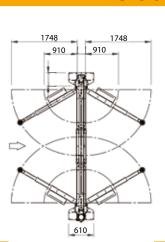

# C-LINE Lifting equipment

Electro-hydraulic two post lifts with top connections.

Possibility of installation in symmetrical or asymmetric version.

#### **Overall Dimensions**

The manufacturer reserves the right to modify the features of its products at any time.

夏鲁