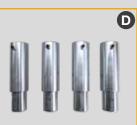

- A Column extension set
- **B** 8-43300021 Set of 4 extension for pads, H=35 mm
- **C** 8-43300014 Set of 4 extension for pads, H=80 mm
- **D** 8-43300015 Set of 4 extension for pads, H=140 mm
- **8-43300016** Set of 4 adapters for Mercedes Sprinter