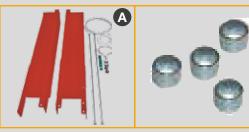

- A Column extension set
- **B** 8-43300021 Set of 4 extension for pads, H=35 mm
- **C** 8-43300014 Set of 4 extension for pads, H=80 mm
- **D** 8-43300015 Set of 4 extension for pads, H=140 mm
- **8-43300016** Set of 4 adapters for Mercedes Sprinter