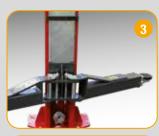

- Internally reinforced column structure for little bending and internal cable guiding.
- Electro magnet safety release 24V.
- Rubber door protections. Toothed sector arm rotation stop system.
- Four three-section symmetrical arms.