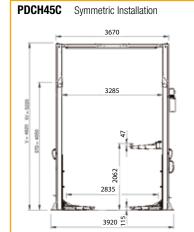

#### **Overall Dimensions**

The manufacturer reserves the right to modify the features of its products at any time.

夏鲁

# 

| <b>Technical</b> | Data |
|------------------|------|
|                  |      |

| _                     |                   |                                |  |
|-----------------------|-------------------|--------------------------------|--|
| Model                 | PDCH 45C          | PDCH 55C                       |  |
| Lift capacity         | 4500 kg           | 5500 kg                        |  |
| Lifting time          | 45                | 45 s                           |  |
| Three phase motor     | 400/230V - 3kW -  | 400/230V - 3kW - 3Ph - 50/60Hz |  |
| Single phase motor    | 230V - 3kW - 1    | 230V - 3kW - 1Ph - 50/60Hz     |  |
| Max. lifting height   | 2062 mm           |                                |  |
| Max. locking position | 1957 - 2037 mm    |                                |  |
| Lift minimum height   | 115 r             | 115 mm                         |  |
| Height connection     | 4050/4620/5520 mm |                                |  |