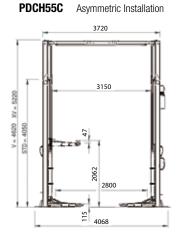

# 

| <b>Technical</b> | Data |
|------------------|------|
|                  |      |

| _                     |                   |                                |  |
|-----------------------|-------------------|--------------------------------|--|
| Model                 | PDCH 45C          | PDCH 55C                       |  |
| Lift capacity         | 4500 kg           | 5500 kg                        |  |
| Lifting time          | 45                | 45 s                           |  |
| Three phase motor     | 400/230V - 3kW -  | 400/230V - 3kW - 3Ph - 50/60Hz |  |
| Single phase motor    | 230V - 3kW - 1    | 230V - 3kW - 1Ph - 50/60Hz     |  |
| Max. lifting height   | 2062 mm           |                                |  |
| Max. locking position | 1957 - 2037 mm    |                                |  |
| Lift minimum height   | 115 r             | 115 mm                         |  |
| Height connection     | 4050/4620/5520 mm |                                |  |

#### **Overall Dimensions**

The manufacturer reserves the right to modify the features of its products at any time.

夏鲁