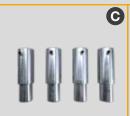

- A Column extension set
- **B** 8-43300021 Set of 4 extension for pads, H=35 mm
- **C** 8-43300014 Set of 4 extension for pads, H=80 mm
- **D** 8-43300015 Set of 4 extension for pads, H=140 mm
- **8-43300016** Set of 4 adapters for Mercedes Sprinter