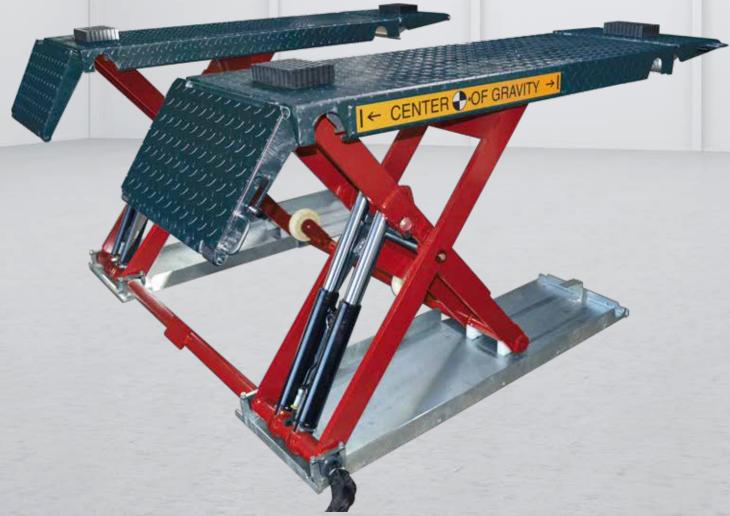

# Reversible low-profile electrohydraulic scissors lift for cars, SUVs and vans

- Robust structure of scissors, offering great lateral stability
- Hot galvanized base as standard, painted scissors, runways and ramps
- Alignment ensured by two robust anti-torsion bars
- Start lever from zero position to maximum height

#### **HYDRAULIC SYSTEM**

Redundant hydraulic system with two cylinders per runway, without the need for compressed air and mechanical safety devices.

#### **CONTROL UNIT**

Low voltage control unit with "dead-man" control system.

Runways with hung flaps, which also serve as ramps to get the vehicle on. Their "almond-shaped" structure ensures good manoeuvrability even in wet conditions.