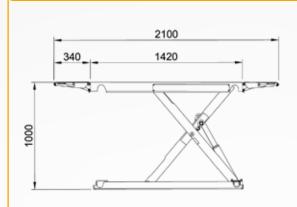

### TECHNICAL DATA

| Lift capacity          | 3500 kg                  |
|------------------------|--------------------------|
| Maximum lifting height | 895 mm                   |
| Minimum lifting height | 105 mm                   |
| Working height         | 1000 mm + tamponi gomma  |
| Lifting/lowering time  | 16 s                     |
| Hydraulic unit         | 2.2 kW                   |
| Voltage                | 230/400V - 3Ph - 50/60Hz |

#### **DIMENSIONS**

The manufacturer reserves the right to modify the features of its products at any time.