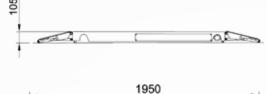

### TECHNICAL DATA

| Lift capacity          | 3500 kg                  |
|------------------------|--------------------------|
| Maximum lifting height | 895 mm                   |
| Minimum lifting height | 105 mm                   |
| Working height         | 1000 mm + tamponi gomma  |
| Lifting/lowering time  | 16 s                     |
| Hydraulic unit         | 2.2 kW                   |
| Voltage                | 230/400V - 3Ph - 50/60Hz |

#### **DIMENSIONS**

The manufacturer reserves the right to modify the features of its products at any time.