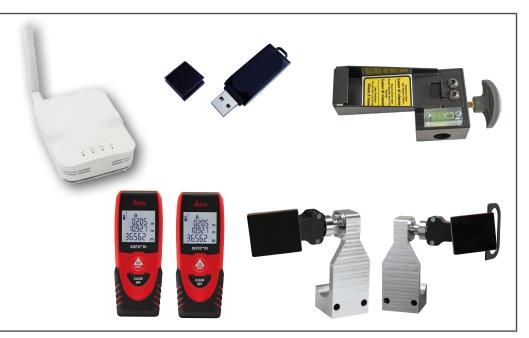

11

| PROADAS OPTIONAL ACCESSORIES                                                                                                                                                                                                                                                                                                                                                                                                                                                                                                                                                                                                                                                                                                                                                                                                                                                                                                                                                                                                                                                                                                                                                                                                                                                                                                                                                                                                                                                                                                                                                                                                                                                                                                                                                                                                                                                                                                                                                                                                                                                                                                   |                                                                                                                                                                                                                                                                              |               |  |       |       | _     |   |
|--------------------------------------------------------------------------------------------------------------------------------------------------------------------------------------------------------------------------------------------------------------------------------------------------------------------------------------------------------------------------------------------------------------------------------------------------------------------------------------------------------------------------------------------------------------------------------------------------------------------------------------------------------------------------------------------------------------------------------------------------------------------------------------------------------------------------------------------------------------------------------------------------------------------------------------------------------------------------------------------------------------------------------------------------------------------------------------------------------------------------------------------------------------------------------------------------------------------------------------------------------------------------------------------------------------------------------------------------------------------------------------------------------------------------------------------------------------------------------------------------------------------------------------------------------------------------------------------------------------------------------------------------------------------------------------------------------------------------------------------------------------------------------------------------------------------------------------------------------------------------------------------------------------------------------------------------------------------------------------------------------------------------------------------------------------------------------------------------------------------------------|------------------------------------------------------------------------------------------------------------------------------------------------------------------------------------------------------------------------------------------------------------------------------|---------------|--|-------|-------|-------|---|
| Image                                                                                                                                                                                                                                                                                                                                                                                                                                                                                                                                                                                                                                                                                                                                                                                                                                                                                                                                                                                                                                                                                                                                                                                                                                                                                                                                                                                                                                                                                                                                                                                                                                                                                                                                                                                                                                                                                                                                                                                                                                                                                                                          | Description                                                                                                                                                                                                                                                                  | Code          |  | RS TS | TS-3D | START |   |
| COMPLEMENTS                                                                                                                                                                                                                                                                                                                                                                                                                                                                                                                                                                                                                                                                                                                                                                                                                                                                                                                                                                                                                                                                                                                                                                                                                                                                                                                                                                                                                                                                                                                                                                                                                                                                                                                                                                                                                                                                                                                                                                                                                                                                                                                    |                                                                                                                                                                                                                                                                              |               |  |       |       |       |   |
| NSTATES 4.32.7.5  NSTATES 4.32 | <b>START alignment kit</b> : PROADAS alignment kit by laser pointers for PROADAS TS-3D, composed by: Pair (2) of targets to be mounted on the clamps of the vehicle rear axis, calibration kit, Pair (2) of supports for orthogonality measurements of laser pointer 1 and 2 | 8-62100054/91 |  | -     | -     | 0     | • |
|                                                                                                                                                                                                                                                                                                                                                                                                                                                                                                                                                                                                                                                                                                                                                                                                                                                                                                                                                                                                                                                                                                                                                                                                                                                                                                                                                                                                                                                                                                                                                                                                                                                                                                                                                                                                                                                                                                                                                                                                                                                                                                                                | PROADAS START – camera wheel aligner alignment kit: Kit to align PROADAS START to camera wheel aligner - Long bar, composed by : Pair (2) of supports for long bar target, Pair (2) of adjustment targets, Wi-Fi Router, USB storage key                                     | 8-62600006    |  | -     | -     | •     | 0 |
|                                                                                                                                                                                                                                                                                                                                                                                                                                                                                                                                                                                                                                                                                                                                                                                                                                                                                                                                                                                                                                                                                                                                                                                                                                                                                                                                                                                                                                                                                                                                                                                                                                                                                                                                                                                                                                                                                                                                                                                                                                                                                                                                | PROADAS RS/TS – camera wheel aligner alignment kit: Kit to align PROADAS RS/TS to camera wheel aligner - Short bar, composed by: Pair (2) of adjustment targets, Wi-Fi Router, USB storage key                                                                               | 8-34100025    |  | 0     | 0     | -     | - |
|                                                                                                                                                                                                                                                                                                                                                                                                                                                                                                                                                                                                                                                                                                                                                                                                                                                                                                                                                                                                                                                                                                                                                                                                                                                                                                                                                                                                                                                                                                                                                                                                                                                                                                                                                                                                                                                                                                                                                                                                                                                                                                                                | Software enabling kit for wheel aligner A926E - PROADAS : USB software key A926E, software pack + sim card, hardlock, 50 cm USB cable, pedal brake depressor - compatible with tablet 10" Win 10, BT keyboard                                                                | 8-62400006    |  | 0     | 1     | -     | _ |