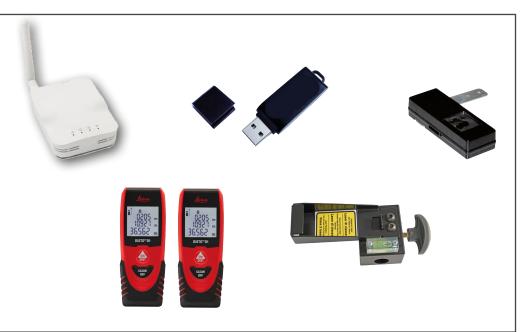

#### PROADAS RS DIGITAL

| Code          | Electrical Supply   | Description                                                                                                                                                                                                                                                                                                                                                                                                                                                             |
|---------------|---------------------|-------------------------------------------------------------------------------------------------------------------------------------------------------------------------------------------------------------------------------------------------------------------------------------------------------------------------------------------------------------------------------------------------------------------------------------------------------------------------|
| 0-62103301/00 | 110-230/1ph/50-60Hz | PROADAS RS DIGITAL The RS Digital kit is designed for customers not having a wheel aligner and is composed by: PROADAS SCE 910, Radar panel, Optical sensors adjustment kit, Kit HL v.2, n. 2 BT laser pointers, Laser pointer support for bracket, Steering lock, License for wheel alignment pre-check, Short bar kit with pins, 75" Monitor, Mini-PC for digital targets reproduction for the front camera. Four (4) brackets are needed (not included as standard). |
| 8-62100123    |                     | Functionality license PROADAS DIGITAL, 12 months subscription (compulsory)                                                                                                                                                                                                                                                                                                                                                                                              |
| 8-62400011    | PRONDAS 1           | Customization kit PROADAS RS DIGITAL (compulsory)                                                                                                                                                                                                                                                                                                                                                                                                                       |

#### PROADAS TS DIGITAL

| Code          | Electrical Supply                                                                                                                                                                                                                                                                                                                                                                                                                                                                                                                                                                                                                                                                                                                                                                                                                                                                                                                                                                                                                                                                                                                                                                                                                                                                                                                                                                                                                                                                                                                                                                                                                                                                                                                                                                                                                                                                                                                                                                                                                                                                                                              | Description                                                                                                                                                                                                                                                                                                                                                                                |  |
|---------------|--------------------------------------------------------------------------------------------------------------------------------------------------------------------------------------------------------------------------------------------------------------------------------------------------------------------------------------------------------------------------------------------------------------------------------------------------------------------------------------------------------------------------------------------------------------------------------------------------------------------------------------------------------------------------------------------------------------------------------------------------------------------------------------------------------------------------------------------------------------------------------------------------------------------------------------------------------------------------------------------------------------------------------------------------------------------------------------------------------------------------------------------------------------------------------------------------------------------------------------------------------------------------------------------------------------------------------------------------------------------------------------------------------------------------------------------------------------------------------------------------------------------------------------------------------------------------------------------------------------------------------------------------------------------------------------------------------------------------------------------------------------------------------------------------------------------------------------------------------------------------------------------------------------------------------------------------------------------------------------------------------------------------------------------------------------------------------------------------------------------------------|--------------------------------------------------------------------------------------------------------------------------------------------------------------------------------------------------------------------------------------------------------------------------------------------------------------------------------------------------------------------------------------------|--|
| 0-62103401/00 | 110-230/1ph/50-60Hz                                                                                                                                                                                                                                                                                                                                                                                                                                                                                                                                                                                                                                                                                                                                                                                                                                                                                                                                                                                                                                                                                                                                                                                                                                                                                                                                                                                                                                                                                                                                                                                                                                                                                                                                                                                                                                                                                                                                                                                                                                                                                                            | <b>PROADAS TS DIGITAL</b> The TS Digital kit is designed for customers having a NEXION CCD wheel aligner and is composed by: PROADAS SCE 910, Radar panel, HL. V.2 Kit, n. 2 BT laser pointers, Short radar bar kit with pins, Laser pointer support for bracket, 75'' Monitor, Mini-PC for digital targets reproduction for the front camera, data exchange kit wheel aligners - PROADAS. |  |
| 8-62100123    | The second secon | Functionality license PROADAS DIGITAL, 12 months subscription (compulsory)                                                                                                                                                                                                                                                                                                                 |  |
| 8-62400012    | PROADAS 1                                                                                                                                                                                                                                                                                                                                                                                                                                                                                                                                                                                                                                                                                                                                                                                                                                                                                                                                                                                                                                                                                                                                                                                                                                                                                                                                                                                                                                                                                                                                                                                                                                                                                                                                                                                                                                                                                                                                                                                                                                                                                                                      | Customization kit PROADAS TS DIGITAL (compulsory)                                                                                                                                                                                                                                                                                                                                          |  |

#### PROADAS TS-3D DIGITAL

| Code          | Electrical Supply                                                                                                                                                                                                                                                                                                                                                                                                                                                                                                                                                                                                                                                                                                                                                                                                                                                                                                                                                                                                                                                                                                                                                                                                                                                                                                                                                                                                                                                                                                                                                                                                                                                                                                                                                                                                                                                                                                                                                                                                                                                                                                              | Description                                                                                                                                                                                                                                                                                                                                                                                             |  |
|---------------|--------------------------------------------------------------------------------------------------------------------------------------------------------------------------------------------------------------------------------------------------------------------------------------------------------------------------------------------------------------------------------------------------------------------------------------------------------------------------------------------------------------------------------------------------------------------------------------------------------------------------------------------------------------------------------------------------------------------------------------------------------------------------------------------------------------------------------------------------------------------------------------------------------------------------------------------------------------------------------------------------------------------------------------------------------------------------------------------------------------------------------------------------------------------------------------------------------------------------------------------------------------------------------------------------------------------------------------------------------------------------------------------------------------------------------------------------------------------------------------------------------------------------------------------------------------------------------------------------------------------------------------------------------------------------------------------------------------------------------------------------------------------------------------------------------------------------------------------------------------------------------------------------------------------------------------------------------------------------------------------------------------------------------------------------------------------------------------------------------------------------------|---------------------------------------------------------------------------------------------------------------------------------------------------------------------------------------------------------------------------------------------------------------------------------------------------------------------------------------------------------------------------------------------------------|--|
| 0-62103501/00 | 110-230/1ph/50-60Hz                                                                                                                                                                                                                                                                                                                                                                                                                                                                                                                                                                                                                                                                                                                                                                                                                                                                                                                                                                                                                                                                                                                                                                                                                                                                                                                                                                                                                                                                                                                                                                                                                                                                                                                                                                                                                                                                                                                                                                                                                                                                                                            | <b>PROADAS TS-3D DIGITAL</b> The TS-3D Digital kit is designed for customers having a NEXION new generation camera wheel aligner and is composed by: PROADAS SCE 910, Radar panel, n. 2 BT laser pointers, Laser pointer support for bracket, Long radar bar kit, 3D Target kit, 75" Monitor, Mini-PC for digital targets reproduction for the front camera, data exchange kit wheel aligner - PROADAS. |  |
| 8-62100123    | O CONTROL OF THE STATE OF THE S | Functionality license PROADAS DIGITAL, 12 months subscription (compulsory)                                                                                                                                                                                                                                                                                                                              |  |
| 8-62400013    | PROADA5                                                                                                                                                                                                                                                                                                                                                                                                                                                                                                                                                                                                                                                                                                                                                                                                                                                                                                                                                                                                                                                                                                                                                                                                                                                                                                                                                                                                                                                                                                                                                                                                                                                                                                                                                                                                                                                                                                                                                                                                                                                                                                                        | Customization kit PROADAS TS-3D DIGITAL (compulsory)                                                                                                                                                                                                                                                                                                                                                    |  |

#### PROADAS START DIGITAL

| Code          | Electrical Supply                                                                                                                                                                                                                                                                                                                                                                                                                                                                                                                                                                                                                                                                                                                                                                                                                                                                                                                                                                                                                                                                                                                                                                                                                                                                                                                                                                                                                                                                                                                                                                                                                                                                                                                                                                                                                                                                                                                                                                                                                                                                                                             | Description                                                                                                                                                                                                                                                                                        |  |
|---------------|-------------------------------------------------------------------------------------------------------------------------------------------------------------------------------------------------------------------------------------------------------------------------------------------------------------------------------------------------------------------------------------------------------------------------------------------------------------------------------------------------------------------------------------------------------------------------------------------------------------------------------------------------------------------------------------------------------------------------------------------------------------------------------------------------------------------------------------------------------------------------------------------------------------------------------------------------------------------------------------------------------------------------------------------------------------------------------------------------------------------------------------------------------------------------------------------------------------------------------------------------------------------------------------------------------------------------------------------------------------------------------------------------------------------------------------------------------------------------------------------------------------------------------------------------------------------------------------------------------------------------------------------------------------------------------------------------------------------------------------------------------------------------------------------------------------------------------------------------------------------------------------------------------------------------------------------------------------------------------------------------------------------------------------------------------------------------------------------------------------------------------|----------------------------------------------------------------------------------------------------------------------------------------------------------------------------------------------------------------------------------------------------------------------------------------------------|--|
| 0-62103601/00 | 110-230/1ph/50-60Hz                                                                                                                                                                                                                                                                                                                                                                                                                                                                                                                                                                                                                                                                                                                                                                                                                                                                                                                                                                                                                                                                                                                                                                                                                                                                                                                                                                                                                                                                                                                                                                                                                                                                                                                                                                                                                                                                                                                                                                                                                                                                                                           | PROADAS START DIGITAL  The START kit is composed by: PROADAS SCE 910, Radar panel,n, 2 laser pointers, START alignment kit, Long radar bar kit, 75" Monitor, Monitor cover, Mini-PC for digital targets reproduction for the front camera. Two (2) brackets are needed (not included as standard). |  |
| 8-62100123    | SOLUTION OF STATE OF | Functionality license PROADAS DIGITAL, 12 months subscription (compulsory)                                                                                                                                                                                                                         |  |
| 8-62400014    | PROADA5                                                                                                                                                                                                                                                                                                                                                                                                                                                                                                                                                                                                                                                                                                                                                                                                                                                                                                                                                                                                                                                                                                                                                                                                                                                                                                                                                                                                                                                                                                                                                                                                                                                                                                                                                                                                                                                                                                                                                                                                                                                                                                                       | Customization kit PROADAS START DIGITAL (compulsory)                                                                                                                                                                                                                                               |  |