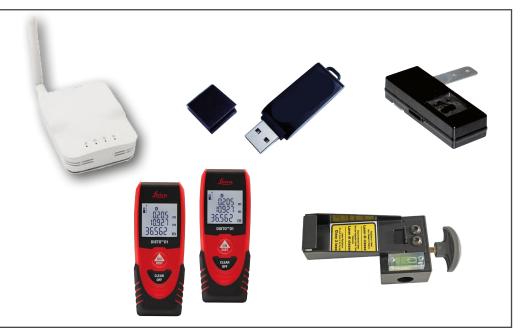

11

| PROADAS OPTIONAL ACCESSORIES                                                                                                                                                                                                                                                                                                                                                                                                                                                                                                                                                                                                                                                                                                                                                                                                                                                                                                                                                                                                                                                                                                                                                                                                                                                                                                                                                                                                                                                                                                                                                                                                                                                                                                                                                                                                                                                                                                                                                                                                                                                                                                   |                                                                                                                                                                                                                                                                              |               |  |       |       | _     |   |
|--------------------------------------------------------------------------------------------------------------------------------------------------------------------------------------------------------------------------------------------------------------------------------------------------------------------------------------------------------------------------------------------------------------------------------------------------------------------------------------------------------------------------------------------------------------------------------------------------------------------------------------------------------------------------------------------------------------------------------------------------------------------------------------------------------------------------------------------------------------------------------------------------------------------------------------------------------------------------------------------------------------------------------------------------------------------------------------------------------------------------------------------------------------------------------------------------------------------------------------------------------------------------------------------------------------------------------------------------------------------------------------------------------------------------------------------------------------------------------------------------------------------------------------------------------------------------------------------------------------------------------------------------------------------------------------------------------------------------------------------------------------------------------------------------------------------------------------------------------------------------------------------------------------------------------------------------------------------------------------------------------------------------------------------------------------------------------------------------------------------------------|------------------------------------------------------------------------------------------------------------------------------------------------------------------------------------------------------------------------------------------------------------------------------|---------------|--|-------|-------|-------|---|
| Image                                                                                                                                                                                                                                                                                                                                                                                                                                                                                                                                                                                                                                                                                                                                                                                                                                                                                                                                                                                                                                                                                                                                                                                                                                                                                                                                                                                                                                                                                                                                                                                                                                                                                                                                                                                                                                                                                                                                                                                                                                                                                                                          | Description                                                                                                                                                                                                                                                                  | Code          |  | RS TS | TS-3D | START |   |
| COMPLEMENTS                                                                                                                                                                                                                                                                                                                                                                                                                                                                                                                                                                                                                                                                                                                                                                                                                                                                                                                                                                                                                                                                                                                                                                                                                                                                                                                                                                                                                                                                                                                                                                                                                                                                                                                                                                                                                                                                                                                                                                                                                                                                                                                    |                                                                                                                                                                                                                                                                              |               |  |       |       |       |   |
| NSTATES 4.32.7.5  NSTATES 4.32 | <b>START alignment kit</b> : PROADAS alignment kit by laser pointers for PROADAS TS-3D, composed by: Pair (2) of targets to be mounted on the clamps of the vehicle rear axis, calibration kit, Pair (2) of supports for orthogonality measurements of laser pointer 1 and 2 | 8-62100054/91 |  | -     | -     | 0     | • |
|                                                                                                                                                                                                                                                                                                                                                                                                                                                                                                                                                                                                                                                                                                                                                                                                                                                                                                                                                                                                                                                                                                                                                                                                                                                                                                                                                                                                                                                                                                                                                                                                                                                                                                                                                                                                                                                                                                                                                                                                                                                                                                                                | PROADAS START – camera wheel aligner alignment kit: Kit to align PROADAS START to camera wheel aligner - Long bar, composed by : Pair (2) of supports for long bar target, Pair (2) of adjustment targets, Wi-Fi Router, USB storage key                                     | 8-62600006    |  | -     | -     | •     | 0 |
|                                                                                                                                                                                                                                                                                                                                                                                                                                                                                                                                                                                                                                                                                                                                                                                                                                                                                                                                                                                                                                                                                                                                                                                                                                                                                                                                                                                                                                                                                                                                                                                                                                                                                                                                                                                                                                                                                                                                                                                                                                                                                                                                | PROADAS RS/TS – camera wheel aligner alignment kit: Kit to align PROADAS RS/TS to camera wheel aligner - Short bar, composed by: Pair (2) of adjustment targets, Wi-Fi Router, USB storage key                                                                               | 8-34100025    |  | 0     | 0     | -     | - |
|                                                                                                                                                                                                                                                                                                                                                                                                                                                                                                                                                                                                                                                                                                                                                                                                                                                                                                                                                                                                                                                                                                                                                                                                                                                                                                                                                                                                                                                                                                                                                                                                                                                                                                                                                                                                                                                                                                                                                                                                                                                                                                                                | Software enabling kit for wheel aligner A926E - PROADAS : USB software key A926E, software pack + sim card, hardlock, 50 cm USB cable, pedal brake depressor - compatible with tablet 10" Win 10, BT keyboard                                                                | 8-62400006    |  | 0     | 1     | -     | _ |