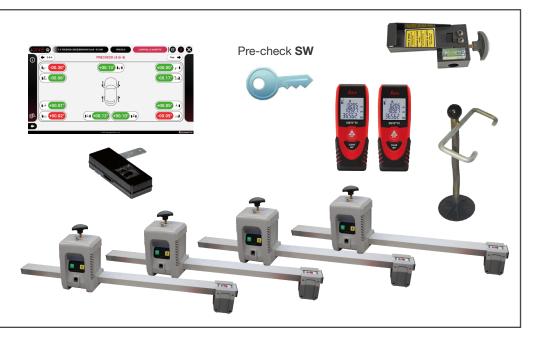

#### PROADAS RS DIGITAL

| Code          | Electrical Supply   | Description                                                                                                                                                                                                                                                                                                                                                                                                                                                             |
|---------------|---------------------|-------------------------------------------------------------------------------------------------------------------------------------------------------------------------------------------------------------------------------------------------------------------------------------------------------------------------------------------------------------------------------------------------------------------------------------------------------------------------|
| 0-62103301/00 | 110-230/1ph/50-60Hz | PROADAS RS DIGITAL The RS Digital kit is designed for customers not having a wheel aligner and is composed by: PROADAS SCE 910, Radar panel, Optical sensors adjustment kit, Kit HL v.2, n. 2 BT laser pointers, Laser pointer support for bracket, Steering lock, License for wheel alignment pre-check, Short bar kit with pins, 75" Monitor, Mini-PC for digital targets reproduction for the front camera. Four (4) brackets are needed (not included as standard). |
| 8-62100123    |                     | Functionality license PROADAS DIGITAL, 12 months subscription (compulsory)                                                                                                                                                                                                                                                                                                                                                                                              |
| 8-62400011    | PRONDAS 1           | Customization kit PROADAS RS DIGITAL (compulsory)                                                                                                                                                                                                                                                                                                                                                                                                                       |