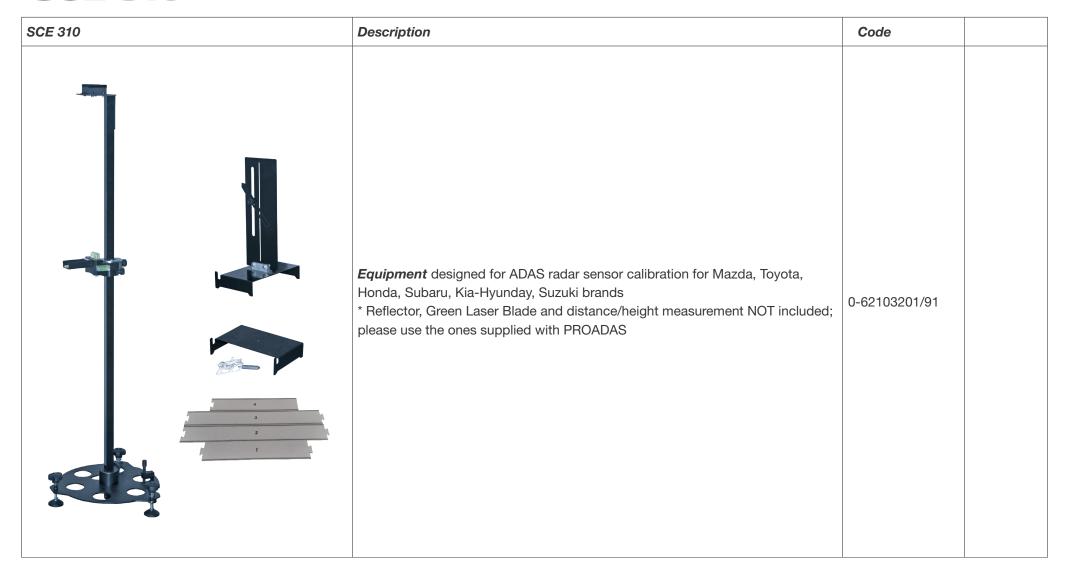

#### PROADAS RS DIGITAL

| Code          | Electrical Supply   | Description                                                                                                                                                                                                                                                                                                                                                                                                                                                             |
|---------------|---------------------|-------------------------------------------------------------------------------------------------------------------------------------------------------------------------------------------------------------------------------------------------------------------------------------------------------------------------------------------------------------------------------------------------------------------------------------------------------------------------|
| 0-62103301/00 | 110-230/1ph/50-60Hz | PROADAS RS DIGITAL The RS Digital kit is designed for customers not having a wheel aligner and is composed by: PROADAS SCE 910, Radar panel, Optical sensors adjustment kit, Kit HL v.2, n. 2 BT laser pointers, Laser pointer support for bracket, Steering lock, License for wheel alignment pre-check, Short bar kit with pins, 75" Monitor, Mini-PC for digital targets reproduction for the front camera. Four (4) brackets are needed (not included as standard). |
| 8-62100123    |                     | Functionality license PROADAS DIGITAL, 12 months subscription (compulsory)                                                                                                                                                                                                                                                                                                                                                                                              |
| 8-62400011    | PRONDAS 1           | Customization kit PROADAS RS DIGITAL (compulsory)                                                                                                                                                                                                                                                                                                                                                                                                                       |

#### PROADAS TS DIGITAL

| Code          | Electrical Supply                                                                                                                                                                                                                                                                                                                                                                                                                                                                                                                                                                                                                                                                                                                                                                                                                                                                                                                                                                                                                                                                                                                                                                                                                                                                                                                                                                                                                                                                                                                                                                                                                                                                                                                                                                                                                                                                                                                                                                                                                                                                                                              | Description                                                                                                                                                                                                                                                                                                                                                                                |  |
|---------------|--------------------------------------------------------------------------------------------------------------------------------------------------------------------------------------------------------------------------------------------------------------------------------------------------------------------------------------------------------------------------------------------------------------------------------------------------------------------------------------------------------------------------------------------------------------------------------------------------------------------------------------------------------------------------------------------------------------------------------------------------------------------------------------------------------------------------------------------------------------------------------------------------------------------------------------------------------------------------------------------------------------------------------------------------------------------------------------------------------------------------------------------------------------------------------------------------------------------------------------------------------------------------------------------------------------------------------------------------------------------------------------------------------------------------------------------------------------------------------------------------------------------------------------------------------------------------------------------------------------------------------------------------------------------------------------------------------------------------------------------------------------------------------------------------------------------------------------------------------------------------------------------------------------------------------------------------------------------------------------------------------------------------------------------------------------------------------------------------------------------------------|--------------------------------------------------------------------------------------------------------------------------------------------------------------------------------------------------------------------------------------------------------------------------------------------------------------------------------------------------------------------------------------------|--|
| 0-62103401/00 | 110-230/1ph/50-60Hz                                                                                                                                                                                                                                                                                                                                                                                                                                                                                                                                                                                                                                                                                                                                                                                                                                                                                                                                                                                                                                                                                                                                                                                                                                                                                                                                                                                                                                                                                                                                                                                                                                                                                                                                                                                                                                                                                                                                                                                                                                                                                                            | <b>PROADAS TS DIGITAL</b> The TS Digital kit is designed for customers having a NEXION CCD wheel aligner and is composed by: PROADAS SCE 910, Radar panel, HL. V.2 Kit, n. 2 BT laser pointers, Short radar bar kit with pins, Laser pointer support for bracket, 75'' Monitor, Mini-PC for digital targets reproduction for the front camera, data exchange kit wheel aligners - PROADAS. |  |
| 8-62100123    | The second secon | Functionality license PROADAS DIGITAL, 12 months subscription (compulsory)                                                                                                                                                                                                                                                                                                                 |  |
| 8-62400012    | PROADAS 1                                                                                                                                                                                                                                                                                                                                                                                                                                                                                                                                                                                                                                                                                                                                                                                                                                                                                                                                                                                                                                                                                                                                                                                                                                                                                                                                                                                                                                                                                                                                                                                                                                                                                                                                                                                                                                                                                                                                                                                                                                                                                                                      | Customization kit PROADAS TS DIGITAL (compulsory)                                                                                                                                                                                                                                                                                                                                          |  |

#### PROADAS TS-3D DIGITAL

| Code          | Electrical Supply                                                                                                                                                                                                                                                                                                                                                                                                                                                                                                                                                                                                                                                                                                                                                                                                                                                                                                                                                                                                                                                                                                                                                                                                                                                                                                                                                                                                                                                                                                                                                                                                                                                                                                                                                                                                                                                                                                                                                                                                                                                                                                              | Description                                                                                                                                                                                                                                                                                                                                                                                             |  |
|---------------|--------------------------------------------------------------------------------------------------------------------------------------------------------------------------------------------------------------------------------------------------------------------------------------------------------------------------------------------------------------------------------------------------------------------------------------------------------------------------------------------------------------------------------------------------------------------------------------------------------------------------------------------------------------------------------------------------------------------------------------------------------------------------------------------------------------------------------------------------------------------------------------------------------------------------------------------------------------------------------------------------------------------------------------------------------------------------------------------------------------------------------------------------------------------------------------------------------------------------------------------------------------------------------------------------------------------------------------------------------------------------------------------------------------------------------------------------------------------------------------------------------------------------------------------------------------------------------------------------------------------------------------------------------------------------------------------------------------------------------------------------------------------------------------------------------------------------------------------------------------------------------------------------------------------------------------------------------------------------------------------------------------------------------------------------------------------------------------------------------------------------------|---------------------------------------------------------------------------------------------------------------------------------------------------------------------------------------------------------------------------------------------------------------------------------------------------------------------------------------------------------------------------------------------------------|--|
| 0-62103501/00 | 110-230/1ph/50-60Hz                                                                                                                                                                                                                                                                                                                                                                                                                                                                                                                                                                                                                                                                                                                                                                                                                                                                                                                                                                                                                                                                                                                                                                                                                                                                                                                                                                                                                                                                                                                                                                                                                                                                                                                                                                                                                                                                                                                                                                                                                                                                                                            | <b>PROADAS TS-3D DIGITAL</b> The TS-3D Digital kit is designed for customers having a NEXION new generation camera wheel aligner and is composed by: PROADAS SCE 910, Radar panel, n. 2 BT laser pointers, Laser pointer support for bracket, Long radar bar kit, 3D Target kit, 75" Monitor, Mini-PC for digital targets reproduction for the front camera, data exchange kit wheel aligner - PROADAS. |  |
| 8-62100123    | O CONTROL OF THE STATE OF THE S | Functionality license PROADAS DIGITAL, 12 months subscription (compulsory)                                                                                                                                                                                                                                                                                                                              |  |
| 8-62400013    | PROADA5                                                                                                                                                                                                                                                                                                                                                                                                                                                                                                                                                                                                                                                                                                                                                                                                                                                                                                                                                                                                                                                                                                                                                                                                                                                                                                                                                                                                                                                                                                                                                                                                                                                                                                                                                                                                                                                                                                                                                                                                                                                                                                                        | Customization kit PROADAS TS-3D DIGITAL (compulsory)                                                                                                                                                                                                                                                                                                                                                    |  |

#### PROADAS START DIGITAL

| Code          | Electrical Supply                                                                                                                                                                                                                                                                                                                                                                                                                                                                                                                                                                                                                                                                                                                                                                                                                                                                                                                                                                                                                                                                                                                                                                                                                                                                                                                                                                                                                                                                                                                                                                                                                                                                                                                                                                                                                                                                                                                                                                                                                                                                                                             | Description                                                                                                                                                                                                                                                                                        |  |
|---------------|-------------------------------------------------------------------------------------------------------------------------------------------------------------------------------------------------------------------------------------------------------------------------------------------------------------------------------------------------------------------------------------------------------------------------------------------------------------------------------------------------------------------------------------------------------------------------------------------------------------------------------------------------------------------------------------------------------------------------------------------------------------------------------------------------------------------------------------------------------------------------------------------------------------------------------------------------------------------------------------------------------------------------------------------------------------------------------------------------------------------------------------------------------------------------------------------------------------------------------------------------------------------------------------------------------------------------------------------------------------------------------------------------------------------------------------------------------------------------------------------------------------------------------------------------------------------------------------------------------------------------------------------------------------------------------------------------------------------------------------------------------------------------------------------------------------------------------------------------------------------------------------------------------------------------------------------------------------------------------------------------------------------------------------------------------------------------------------------------------------------------------|----------------------------------------------------------------------------------------------------------------------------------------------------------------------------------------------------------------------------------------------------------------------------------------------------|--|
| 0-62103601/00 | 110-230/1ph/50-60Hz                                                                                                                                                                                                                                                                                                                                                                                                                                                                                                                                                                                                                                                                                                                                                                                                                                                                                                                                                                                                                                                                                                                                                                                                                                                                                                                                                                                                                                                                                                                                                                                                                                                                                                                                                                                                                                                                                                                                                                                                                                                                                                           | PROADAS START DIGITAL  The START kit is composed by: PROADAS SCE 910, Radar panel,n, 2 laser pointers, START alignment kit, Long radar bar kit, 75" Monitor, Monitor cover, Mini-PC for digital targets reproduction for the front camera. Two (2) brackets are needed (not included as standard). |  |
| 8-62100123    | SOLUTION OF STATE OF | Functionality license PROADAS DIGITAL, 12 months subscription (compulsory)                                                                                                                                                                                                                         |  |
| 8-62400014    | PROADA5                                                                                                                                                                                                                                                                                                                                                                                                                                                                                                                                                                                                                                                                                                                                                                                                                                                                                                                                                                                                                                                                                                                                                                                                                                                                                                                                                                                                                                                                                                                                                                                                                                                                                                                                                                                                                                                                                                                                                                                                                                                                                                                       | Customization kit PROADAS START DIGITAL (compulsory)                                                                                                                                                                                                                                               |  |

#### PROADAS RS V1

| Code          | Electrical Supply    | Description                                                                                                                                                                                                                                                                                                                         |  |
|---------------|----------------------|-------------------------------------------------------------------------------------------------------------------------------------------------------------------------------------------------------------------------------------------------------------------------------------------------------------------------------------|--|
| 0-62103701/00 | 110-230V/1PH/60-60HZ | PROADAS RS V1  The RS V1 kit is designed for customers not having a wheel aligner and is composed by: PROADAS SCE 910, Radar panel, Optical sensors adjustment kit, Laser pointer support for bracket, Steering lock, License for wheel alignment pre-check; Short bar kit. Four (4) brackets are needed, NOT INCLUDED AS STANDARD. |  |
| 8-62100012    |                      | Functionality license 12 months subscription (compulsory)                                                                                                                                                                                                                                                                           |  |
| 8-62400015    | PRONDAS '            | RS V1 <i>customization kit</i> (compulsory )                                                                                                                                                                                                                                                                                        |  |

#### **PROADAS TS V1**

| Code          | Electrical Supply    | Description                                                                                                                                                                                                                                                         |  |
|---------------|----------------------|---------------------------------------------------------------------------------------------------------------------------------------------------------------------------------------------------------------------------------------------------------------------|--|
| 0-62103801/00 | 110-230V/1PH/60-60HZ | PROADAS TS V1 The TS V1 kit is designed for customers having a NEXION CCD wheel aligner and is composed by: PROADAS SCE 910, Radar panel, HL. V.2 Kit, Short radar bar kit with pins, Laser pointer support for bracket, data exchange kit wheel aligner - PROADAS. |  |
| 8-62100012    |                      | Functionality license, 12 months subscription (compulsory)                                                                                                                                                                                                          |  |
| 8-62400016    | PROADAS *            | TS V1 <i>customization kit</i> (compulsory )                                                                                                                                                                                                                        |  |

#### PROADAS TS-3D V1

| Code          | Electrical Supply                                                                                                                                                                                                                                                                                                                                                                                                                                                                                                                                                                                                                                                                                                                                                                                                                                                                                                                                                                                                                                                                                                                                                                                                                                                                                                                                                                                                                                                                                                                                                                                                                                                                                                                                                                                                                                                                                                                                                                                                                                                                                                              | Description                                                                                                                                                                                                                                                                                                |  |
|---------------|--------------------------------------------------------------------------------------------------------------------------------------------------------------------------------------------------------------------------------------------------------------------------------------------------------------------------------------------------------------------------------------------------------------------------------------------------------------------------------------------------------------------------------------------------------------------------------------------------------------------------------------------------------------------------------------------------------------------------------------------------------------------------------------------------------------------------------------------------------------------------------------------------------------------------------------------------------------------------------------------------------------------------------------------------------------------------------------------------------------------------------------------------------------------------------------------------------------------------------------------------------------------------------------------------------------------------------------------------------------------------------------------------------------------------------------------------------------------------------------------------------------------------------------------------------------------------------------------------------------------------------------------------------------------------------------------------------------------------------------------------------------------------------------------------------------------------------------------------------------------------------------------------------------------------------------------------------------------------------------------------------------------------------------------------------------------------------------------------------------------------------|------------------------------------------------------------------------------------------------------------------------------------------------------------------------------------------------------------------------------------------------------------------------------------------------------------|--|
| 0-62103901/00 | 110-230V/1PH/60-60HZ                                                                                                                                                                                                                                                                                                                                                                                                                                                                                                                                                                                                                                                                                                                                                                                                                                                                                                                                                                                                                                                                                                                                                                                                                                                                                                                                                                                                                                                                                                                                                                                                                                                                                                                                                                                                                                                                                                                                                                                                                                                                                                           | PROADAS TS-3D V1 The TS-3D V1 kit is designed for customers having a NEXION new generation camera wheel aligner and is composed by: PROADAS SCE 910, Radar panel, n. 2 BT laser pointers, Laser pointer support for bracket, Long radar bar kit, 3D target kit, data exchange kit wheel aligner - PROADAS. |  |
| 8-62100012    | PENNOCO CONTRACTOR OF THE PROPERTY OF THE PROP | Functionality license, 12 months subscription (compulsory)                                                                                                                                                                                                                                                 |  |
| 8-62400017    | PROADAS *                                                                                                                                                                                                                                                                                                                                                                                                                                                                                                                                                                                                                                                                                                                                                                                                                                                                                                                                                                                                                                                                                                                                                                                                                                                                                                                                                                                                                                                                                                                                                                                                                                                                                                                                                                                                                                                                                                                                                                                                                                                                                                                      | TS-3D V1 <i>customization kit</i> (compulsory)                                                                                                                                                                                                                                                             |  |

#### **PROADAS START V1**

| Code          | Electrical Supply    | Description                                                                                                                                                                     |  |
|---------------|----------------------|---------------------------------------------------------------------------------------------------------------------------------------------------------------------------------|--|
| 0-62104001/00 | 110-230V/1PH/60-60HZ | PROADAS START V1 The START V1 kit is composed by : PROADAS SCE 910, Radar panel, START alignment kit, Long radar bar kit. Two (2) brackets are needed, NOT INCLUDED AS STANDARD |  |
| 8-62100012    | P. P. N. C. C.       | Functionality license 12 months subscription (compulsory)                                                                                                                       |  |
| 8-62400018    | PROADAS '            | START V1 <i>customization kit</i> (compulsory)                                                                                                                                  |  |