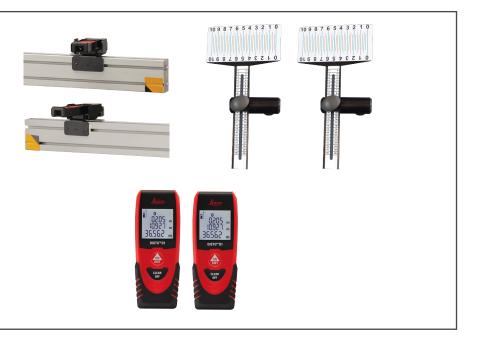

11

| PROADAS OPTIONAL ACCESSORIES                                                                                                                                                                                                                                                                                                                                                                                                                                                                                                                                                                                                                                                                                                                                                                                                                                                                                                                                                                                                                                                                                                                                                                                                                                                                                                                                                                                                                                                                                                                                                                                                                                                                                                                                                                                                                                                                                                                                                                                                                                                                                                   |                                                                                                                                                                                                                                                                              |               |  |       |       | _     |   |
|--------------------------------------------------------------------------------------------------------------------------------------------------------------------------------------------------------------------------------------------------------------------------------------------------------------------------------------------------------------------------------------------------------------------------------------------------------------------------------------------------------------------------------------------------------------------------------------------------------------------------------------------------------------------------------------------------------------------------------------------------------------------------------------------------------------------------------------------------------------------------------------------------------------------------------------------------------------------------------------------------------------------------------------------------------------------------------------------------------------------------------------------------------------------------------------------------------------------------------------------------------------------------------------------------------------------------------------------------------------------------------------------------------------------------------------------------------------------------------------------------------------------------------------------------------------------------------------------------------------------------------------------------------------------------------------------------------------------------------------------------------------------------------------------------------------------------------------------------------------------------------------------------------------------------------------------------------------------------------------------------------------------------------------------------------------------------------------------------------------------------------|------------------------------------------------------------------------------------------------------------------------------------------------------------------------------------------------------------------------------------------------------------------------------|---------------|--|-------|-------|-------|---|
| Image                                                                                                                                                                                                                                                                                                                                                                                                                                                                                                                                                                                                                                                                                                                                                                                                                                                                                                                                                                                                                                                                                                                                                                                                                                                                                                                                                                                                                                                                                                                                                                                                                                                                                                                                                                                                                                                                                                                                                                                                                                                                                                                          | Description                                                                                                                                                                                                                                                                  | Code          |  | RS TS | TS-3D | START |   |
| COMPLEMENTS                                                                                                                                                                                                                                                                                                                                                                                                                                                                                                                                                                                                                                                                                                                                                                                                                                                                                                                                                                                                                                                                                                                                                                                                                                                                                                                                                                                                                                                                                                                                                                                                                                                                                                                                                                                                                                                                                                                                                                                                                                                                                                                    |                                                                                                                                                                                                                                                                              |               |  |       |       |       |   |
| NSTATES 4.32.7.5  NSTATES 4.32 | <b>START alignment kit</b> : PROADAS alignment kit by laser pointers for PROADAS TS-3D, composed by: Pair (2) of targets to be mounted on the clamps of the vehicle rear axis, calibration kit, Pair (2) of supports for orthogonality measurements of laser pointer 1 and 2 | 8-62100054/91 |  | -     | -     | 0     | • |
|                                                                                                                                                                                                                                                                                                                                                                                                                                                                                                                                                                                                                                                                                                                                                                                                                                                                                                                                                                                                                                                                                                                                                                                                                                                                                                                                                                                                                                                                                                                                                                                                                                                                                                                                                                                                                                                                                                                                                                                                                                                                                                                                | PROADAS START – camera wheel aligner alignment kit: Kit to align PROADAS START to camera wheel aligner - Long bar, composed by : Pair (2) of supports for long bar target, Pair (2) of adjustment targets, Wi-Fi Router, USB storage key                                     | 8-62600006    |  | -     | -     | •     | 0 |
|                                                                                                                                                                                                                                                                                                                                                                                                                                                                                                                                                                                                                                                                                                                                                                                                                                                                                                                                                                                                                                                                                                                                                                                                                                                                                                                                                                                                                                                                                                                                                                                                                                                                                                                                                                                                                                                                                                                                                                                                                                                                                                                                | PROADAS RS/TS – camera wheel aligner alignment kit: Kit to align PROADAS RS/TS to camera wheel aligner - Short bar, composed by: Pair (2) of adjustment targets, Wi-Fi Router, USB storage key                                                                               | 8-34100025    |  | 0     | 0     | -     | - |
|                                                                                                                                                                                                                                                                                                                                                                                                                                                                                                                                                                                                                                                                                                                                                                                                                                                                                                                                                                                                                                                                                                                                                                                                                                                                                                                                                                                                                                                                                                                                                                                                                                                                                                                                                                                                                                                                                                                                                                                                                                                                                                                                | Software enabling kit for wheel aligner A926E - PROADAS : USB software key A926E, software pack + sim card, hardlock, 50 cm USB cable, pedal brake depressor - compatible with tablet 10" Win 10, BT keyboard                                                                | 8-62400006    |  | 0     | 1     | -     | _ |