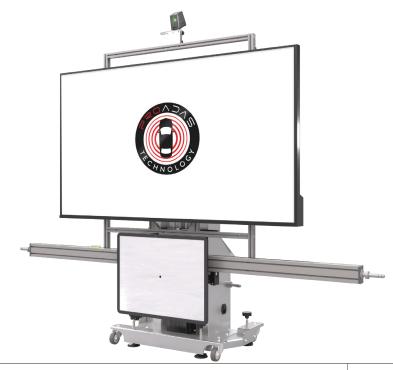

#### PROADAS RS DIGITAL

| Code          | Electrical Supply   | Description                                                                                                                                                                                                                                                                                                                                                                                                                                                             |
|---------------|---------------------|-------------------------------------------------------------------------------------------------------------------------------------------------------------------------------------------------------------------------------------------------------------------------------------------------------------------------------------------------------------------------------------------------------------------------------------------------------------------------|
| 0-62103301/00 | 110-230/1ph/50-60Hz | PROADAS RS DIGITAL The RS Digital kit is designed for customers not having a wheel aligner and is composed by: PROADAS SCE 910, Radar panel, Optical sensors adjustment kit, Kit HL v.2, n. 2 BT laser pointers, Laser pointer support for bracket, Steering lock, License for wheel alignment pre-check, Short bar kit with pins, 75" Monitor, Mini-PC for digital targets reproduction for the front camera. Four (4) brackets are needed (not included as standard). |
| 8-62100123    |                     | Functionality license PROADAS DIGITAL, 12 months subscription (compulsory)                                                                                                                                                                                                                                                                                                                                                                                              |
| 8-62400011    | PRONDAS 1           | Customization kit PROADAS RS DIGITAL (compulsory)                                                                                                                                                                                                                                                                                                                                                                                                                       |

#### PROADAS TS DIGITAL

| Code          | Electrical Supply                                                                                                                                                                                                                                                                                                                                                                                                                                                                                                                                                                                                                                                                                                                                                                                                                                                                                                                                                                                                                                                                                                                                                                                                                                                                                                                                                                                                                                                                                                                                                                                                                                                                                                                                                                                                                                                                                                                                                                                                                                                                                                              | Description                                                                                                                                                                                                                                                                                                                                                                                |  |
|---------------|--------------------------------------------------------------------------------------------------------------------------------------------------------------------------------------------------------------------------------------------------------------------------------------------------------------------------------------------------------------------------------------------------------------------------------------------------------------------------------------------------------------------------------------------------------------------------------------------------------------------------------------------------------------------------------------------------------------------------------------------------------------------------------------------------------------------------------------------------------------------------------------------------------------------------------------------------------------------------------------------------------------------------------------------------------------------------------------------------------------------------------------------------------------------------------------------------------------------------------------------------------------------------------------------------------------------------------------------------------------------------------------------------------------------------------------------------------------------------------------------------------------------------------------------------------------------------------------------------------------------------------------------------------------------------------------------------------------------------------------------------------------------------------------------------------------------------------------------------------------------------------------------------------------------------------------------------------------------------------------------------------------------------------------------------------------------------------------------------------------------------------|--------------------------------------------------------------------------------------------------------------------------------------------------------------------------------------------------------------------------------------------------------------------------------------------------------------------------------------------------------------------------------------------|--|
| 0-62103401/00 | 110-230/1ph/50-60Hz                                                                                                                                                                                                                                                                                                                                                                                                                                                                                                                                                                                                                                                                                                                                                                                                                                                                                                                                                                                                                                                                                                                                                                                                                                                                                                                                                                                                                                                                                                                                                                                                                                                                                                                                                                                                                                                                                                                                                                                                                                                                                                            | <b>PROADAS TS DIGITAL</b> The TS Digital kit is designed for customers having a NEXION CCD wheel aligner and is composed by: PROADAS SCE 910, Radar panel, HL. V.2 Kit, n. 2 BT laser pointers, Short radar bar kit with pins, Laser pointer support for bracket, 75'' Monitor, Mini-PC for digital targets reproduction for the front camera, data exchange kit wheel aligners - PROADAS. |  |
| 8-62100123    | The second secon | Functionality license PROADAS DIGITAL, 12 months subscription (compulsory)                                                                                                                                                                                                                                                                                                                 |  |
| 8-62400012    | PROADAS 1                                                                                                                                                                                                                                                                                                                                                                                                                                                                                                                                                                                                                                                                                                                                                                                                                                                                                                                                                                                                                                                                                                                                                                                                                                                                                                                                                                                                                                                                                                                                                                                                                                                                                                                                                                                                                                                                                                                                                                                                                                                                                                                      | Customization kit PROADAS TS DIGITAL (compulsory)                                                                                                                                                                                                                                                                                                                                          |  |

#### PROADAS TS-3D DIGITAL

| Code          | Electrical Supply                                                                                                                                                                                                                                                                                                                                                                                                                                                                                                                                                                                                                                                                                                                                                                                                                                                                                                                                                                                                                                                                                                                                                                                                                                                                                                                                                                                                                                                                                                                                                                                                                                                                                                                                                                                                                                                                                                                                                                                                                                                                                                              | Description                                                                                                                                                                                                                                                                                                                                                                                             |  |
|---------------|--------------------------------------------------------------------------------------------------------------------------------------------------------------------------------------------------------------------------------------------------------------------------------------------------------------------------------------------------------------------------------------------------------------------------------------------------------------------------------------------------------------------------------------------------------------------------------------------------------------------------------------------------------------------------------------------------------------------------------------------------------------------------------------------------------------------------------------------------------------------------------------------------------------------------------------------------------------------------------------------------------------------------------------------------------------------------------------------------------------------------------------------------------------------------------------------------------------------------------------------------------------------------------------------------------------------------------------------------------------------------------------------------------------------------------------------------------------------------------------------------------------------------------------------------------------------------------------------------------------------------------------------------------------------------------------------------------------------------------------------------------------------------------------------------------------------------------------------------------------------------------------------------------------------------------------------------------------------------------------------------------------------------------------------------------------------------------------------------------------------------------|---------------------------------------------------------------------------------------------------------------------------------------------------------------------------------------------------------------------------------------------------------------------------------------------------------------------------------------------------------------------------------------------------------|--|
| 0-62103501/00 | 110-230/1ph/50-60Hz                                                                                                                                                                                                                                                                                                                                                                                                                                                                                                                                                                                                                                                                                                                                                                                                                                                                                                                                                                                                                                                                                                                                                                                                                                                                                                                                                                                                                                                                                                                                                                                                                                                                                                                                                                                                                                                                                                                                                                                                                                                                                                            | <b>PROADAS TS-3D DIGITAL</b> The TS-3D Digital kit is designed for customers having a NEXION new generation camera wheel aligner and is composed by: PROADAS SCE 910, Radar panel, n. 2 BT laser pointers, Laser pointer support for bracket, Long radar bar kit, 3D Target kit, 75" Monitor, Mini-PC for digital targets reproduction for the front camera, data exchange kit wheel aligner - PROADAS. |  |
| 8-62100123    | O CONTROL OF THE STATE OF THE S | Functionality license PROADAS DIGITAL, 12 months subscription (compulsory)                                                                                                                                                                                                                                                                                                                              |  |
| 8-62400013    | PROADA5                                                                                                                                                                                                                                                                                                                                                                                                                                                                                                                                                                                                                                                                                                                                                                                                                                                                                                                                                                                                                                                                                                                                                                                                                                                                                                                                                                                                                                                                                                                                                                                                                                                                                                                                                                                                                                                                                                                                                                                                                                                                                                                        | Customization kit PROADAS TS-3D DIGITAL (compulsory)                                                                                                                                                                                                                                                                                                                                                    |  |

#### PROADAS START DIGITAL

| Code          | Electrical Supply                                                                                                                                                                                                                                                                                                                                                                                                                                                                                                                                                                                                                                                                                                                                                                                                                                                                                                                                                                                                                                                                                                                                                                                                                                                                                                                                                                                                                                                                                                                                                                                                                                                                                                                                                                                                                                                                                                                                                                                                                                                                                                             | Description                                                                                                                                                                                                                                                                                        |  |
|---------------|-------------------------------------------------------------------------------------------------------------------------------------------------------------------------------------------------------------------------------------------------------------------------------------------------------------------------------------------------------------------------------------------------------------------------------------------------------------------------------------------------------------------------------------------------------------------------------------------------------------------------------------------------------------------------------------------------------------------------------------------------------------------------------------------------------------------------------------------------------------------------------------------------------------------------------------------------------------------------------------------------------------------------------------------------------------------------------------------------------------------------------------------------------------------------------------------------------------------------------------------------------------------------------------------------------------------------------------------------------------------------------------------------------------------------------------------------------------------------------------------------------------------------------------------------------------------------------------------------------------------------------------------------------------------------------------------------------------------------------------------------------------------------------------------------------------------------------------------------------------------------------------------------------------------------------------------------------------------------------------------------------------------------------------------------------------------------------------------------------------------------------|----------------------------------------------------------------------------------------------------------------------------------------------------------------------------------------------------------------------------------------------------------------------------------------------------|--|
| 0-62103601/00 | 110-230/1ph/50-60Hz                                                                                                                                                                                                                                                                                                                                                                                                                                                                                                                                                                                                                                                                                                                                                                                                                                                                                                                                                                                                                                                                                                                                                                                                                                                                                                                                                                                                                                                                                                                                                                                                                                                                                                                                                                                                                                                                                                                                                                                                                                                                                                           | PROADAS START DIGITAL  The START kit is composed by: PROADAS SCE 910, Radar panel,n, 2 laser pointers, START alignment kit, Long radar bar kit, 75" Monitor, Monitor cover, Mini-PC for digital targets reproduction for the front camera. Two (2) brackets are needed (not included as standard). |  |
| 8-62100123    | SOLUTION OF STATE OF | Functionality license PROADAS DIGITAL, 12 months subscription (compulsory)                                                                                                                                                                                                                         |  |
| 8-62400014    | PROADA5                                                                                                                                                                                                                                                                                                                                                                                                                                                                                                                                                                                                                                                                                                                                                                                                                                                                                                                                                                                                                                                                                                                                                                                                                                                                                                                                                                                                                                                                                                                                                                                                                                                                                                                                                                                                                                                                                                                                                                                                                                                                                                                       | Customization kit PROADAS START DIGITAL (compulsory)                                                                                                                                                                                                                                               |  |