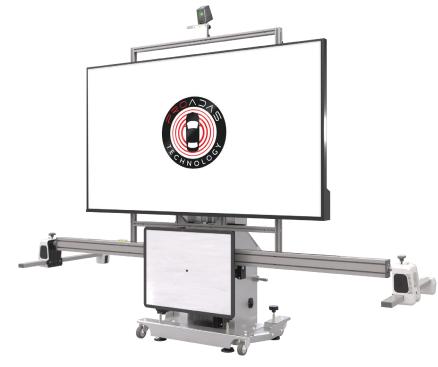

#### PROADAS RS DIGITAL

| Code          | Electrical Supply   | Description                                                                                                                                                                                                                                                                                                                                                                                                                                                             |
|---------------|---------------------|-------------------------------------------------------------------------------------------------------------------------------------------------------------------------------------------------------------------------------------------------------------------------------------------------------------------------------------------------------------------------------------------------------------------------------------------------------------------------|
| 0-62103301/00 | 110-230/1ph/50-60Hz | PROADAS RS DIGITAL The RS Digital kit is designed for customers not having a wheel aligner and is composed by: PROADAS SCE 910, Radar panel, Optical sensors adjustment kit, Kit HL v.2, n. 2 BT laser pointers, Laser pointer support for bracket, Steering lock, License for wheel alignment pre-check, Short bar kit with pins, 75" Monitor, Mini-PC for digital targets reproduction for the front camera. Four (4) brackets are needed (not included as standard). |
| 8-62100123    |                     | Functionality license PROADAS DIGITAL, 12 months subscription (compulsory)                                                                                                                                                                                                                                                                                                                                                                                              |
| 8-62400011    | PRONDAS 1           | Customization kit PROADAS RS DIGITAL (compulsory)                                                                                                                                                                                                                                                                                                                                                                                                                       |

#### PROADAS TS DIGITAL

| Code          | Electrical Supply                                                                                                                                                                                                                                                                                                                                                                                                                                                                                                                                                                                                                                                                                                                                                                                                                                                                                                                                                                                                                                                                                                                                                                                                                                                                                                                                                                                                                                                                                                                                                                                                                                                                                                                                                                                                                                                                                                                                                                                                                                                                                                              | Description                                                                                                                                                                                                                                                                                                                                                                                |  |
|---------------|--------------------------------------------------------------------------------------------------------------------------------------------------------------------------------------------------------------------------------------------------------------------------------------------------------------------------------------------------------------------------------------------------------------------------------------------------------------------------------------------------------------------------------------------------------------------------------------------------------------------------------------------------------------------------------------------------------------------------------------------------------------------------------------------------------------------------------------------------------------------------------------------------------------------------------------------------------------------------------------------------------------------------------------------------------------------------------------------------------------------------------------------------------------------------------------------------------------------------------------------------------------------------------------------------------------------------------------------------------------------------------------------------------------------------------------------------------------------------------------------------------------------------------------------------------------------------------------------------------------------------------------------------------------------------------------------------------------------------------------------------------------------------------------------------------------------------------------------------------------------------------------------------------------------------------------------------------------------------------------------------------------------------------------------------------------------------------------------------------------------------------|--------------------------------------------------------------------------------------------------------------------------------------------------------------------------------------------------------------------------------------------------------------------------------------------------------------------------------------------------------------------------------------------|--|
| 0-62103401/00 | 110-230/1ph/50-60Hz                                                                                                                                                                                                                                                                                                                                                                                                                                                                                                                                                                                                                                                                                                                                                                                                                                                                                                                                                                                                                                                                                                                                                                                                                                                                                                                                                                                                                                                                                                                                                                                                                                                                                                                                                                                                                                                                                                                                                                                                                                                                                                            | <b>PROADAS TS DIGITAL</b> The TS Digital kit is designed for customers having a NEXION CCD wheel aligner and is composed by: PROADAS SCE 910, Radar panel, HL. V.2 Kit, n. 2 BT laser pointers, Short radar bar kit with pins, Laser pointer support for bracket, 75'' Monitor, Mini-PC for digital targets reproduction for the front camera, data exchange kit wheel aligners - PROADAS. |  |
| 8-62100123    | The second secon | Functionality license PROADAS DIGITAL, 12 months subscription (compulsory)                                                                                                                                                                                                                                                                                                                 |  |
| 8-62400012    | PROADAS 1                                                                                                                                                                                                                                                                                                                                                                                                                                                                                                                                                                                                                                                                                                                                                                                                                                                                                                                                                                                                                                                                                                                                                                                                                                                                                                                                                                                                                                                                                                                                                                                                                                                                                                                                                                                                                                                                                                                                                                                                                                                                                                                      | Customization kit PROADAS TS DIGITAL (compulsory)                                                                                                                                                                                                                                                                                                                                          |  |

#### PROADAS TS-3D DIGITAL

| Code          | Electrical Supply                                                                                                                                                                                                                                                                                                                                                                                                                                                                                                                                                                                                                                                                                                                                                                                                                                                                                                                                                                                                                                                                                                                                                                                                                                                                                                                                                                                                                                                                                                                                                                                                                                                                                                                                                                                                                                                                                                                                                                                                                                                                                                              | Description                                                                                                                                                                                                                                                                                                                                                                                             |  |
|---------------|--------------------------------------------------------------------------------------------------------------------------------------------------------------------------------------------------------------------------------------------------------------------------------------------------------------------------------------------------------------------------------------------------------------------------------------------------------------------------------------------------------------------------------------------------------------------------------------------------------------------------------------------------------------------------------------------------------------------------------------------------------------------------------------------------------------------------------------------------------------------------------------------------------------------------------------------------------------------------------------------------------------------------------------------------------------------------------------------------------------------------------------------------------------------------------------------------------------------------------------------------------------------------------------------------------------------------------------------------------------------------------------------------------------------------------------------------------------------------------------------------------------------------------------------------------------------------------------------------------------------------------------------------------------------------------------------------------------------------------------------------------------------------------------------------------------------------------------------------------------------------------------------------------------------------------------------------------------------------------------------------------------------------------------------------------------------------------------------------------------------------------|---------------------------------------------------------------------------------------------------------------------------------------------------------------------------------------------------------------------------------------------------------------------------------------------------------------------------------------------------------------------------------------------------------|--|
| 0-62103501/00 | 110-230/1ph/50-60Hz                                                                                                                                                                                                                                                                                                                                                                                                                                                                                                                                                                                                                                                                                                                                                                                                                                                                                                                                                                                                                                                                                                                                                                                                                                                                                                                                                                                                                                                                                                                                                                                                                                                                                                                                                                                                                                                                                                                                                                                                                                                                                                            | <b>PROADAS TS-3D DIGITAL</b> The TS-3D Digital kit is designed for customers having a NEXION new generation camera wheel aligner and is composed by: PROADAS SCE 910, Radar panel, n. 2 BT laser pointers, Laser pointer support for bracket, Long radar bar kit, 3D Target kit, 75" Monitor, Mini-PC for digital targets reproduction for the front camera, data exchange kit wheel aligner - PROADAS. |  |
| 8-62100123    | O CONTROL OF THE STATE OF THE S | Functionality license PROADAS DIGITAL, 12 months subscription (compulsory)                                                                                                                                                                                                                                                                                                                              |  |
| 8-62400013    | PROADA5                                                                                                                                                                                                                                                                                                                                                                                                                                                                                                                                                                                                                                                                                                                                                                                                                                                                                                                                                                                                                                                                                                                                                                                                                                                                                                                                                                                                                                                                                                                                                                                                                                                                                                                                                                                                                                                                                                                                                                                                                                                                                                                        | Customization kit PROADAS TS-3D DIGITAL (compulsory)                                                                                                                                                                                                                                                                                                                                                    |  |

#### PROADAS START DIGITAL

| Code          | Electrical Supply                                                                                                                                                                                                                                                                                                                                                                                                                                                                                                                                                                                                                                                                                                                                                                                                                                                                                                                                                                                                                                                                                                                                                                                                                                                                                                                                                                                                                                                                                                                                                                                                                                                                                                                                                                                                                                                                                                                                                                                                                                                                                                             | Description                                                                                                                                                                                                                                                                                        |  |
|---------------|-------------------------------------------------------------------------------------------------------------------------------------------------------------------------------------------------------------------------------------------------------------------------------------------------------------------------------------------------------------------------------------------------------------------------------------------------------------------------------------------------------------------------------------------------------------------------------------------------------------------------------------------------------------------------------------------------------------------------------------------------------------------------------------------------------------------------------------------------------------------------------------------------------------------------------------------------------------------------------------------------------------------------------------------------------------------------------------------------------------------------------------------------------------------------------------------------------------------------------------------------------------------------------------------------------------------------------------------------------------------------------------------------------------------------------------------------------------------------------------------------------------------------------------------------------------------------------------------------------------------------------------------------------------------------------------------------------------------------------------------------------------------------------------------------------------------------------------------------------------------------------------------------------------------------------------------------------------------------------------------------------------------------------------------------------------------------------------------------------------------------------|----------------------------------------------------------------------------------------------------------------------------------------------------------------------------------------------------------------------------------------------------------------------------------------------------|--|
| 0-62103601/00 | 110-230/1ph/50-60Hz                                                                                                                                                                                                                                                                                                                                                                                                                                                                                                                                                                                                                                                                                                                                                                                                                                                                                                                                                                                                                                                                                                                                                                                                                                                                                                                                                                                                                                                                                                                                                                                                                                                                                                                                                                                                                                                                                                                                                                                                                                                                                                           | PROADAS START DIGITAL  The START kit is composed by: PROADAS SCE 910, Radar panel,n, 2 laser pointers, START alignment kit, Long radar bar kit, 75" Monitor, Monitor cover, Mini-PC for digital targets reproduction for the front camera. Two (2) brackets are needed (not included as standard). |  |
| 8-62100123    | SOLUTION OF STATE OF | Functionality license PROADAS DIGITAL, 12 months subscription (compulsory)                                                                                                                                                                                                                         |  |
| 8-62400014    | PROADA5                                                                                                                                                                                                                                                                                                                                                                                                                                                                                                                                                                                                                                                                                                                                                                                                                                                                                                                                                                                                                                                                                                                                                                                                                                                                                                                                                                                                                                                                                                                                                                                                                                                                                                                                                                                                                                                                                                                                                                                                                                                                                                                       | Customization kit PROADAS START DIGITAL (compulsory)                                                                                                                                                                                                                                               |  |