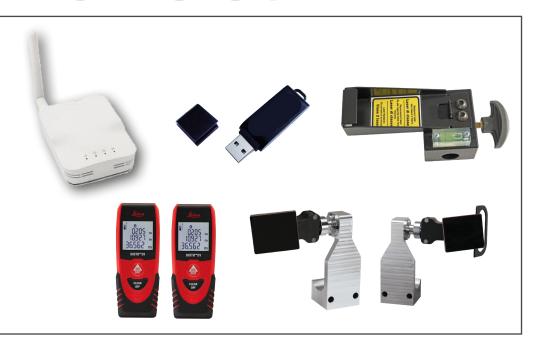

11

| PROADAS OPTIONAL ACCESSORIES                                                                                                                                                                                                                                                                                                                                                                                                                                                                                                                                                                                                                                                                                                                                                                                                                                                                                                                                                                                                                                                                                                                                                                                                                                                                                                                                                                                                                                                                                                                                                                                                                                                                                                                                                                                                                                                                                                                                                                                                                                                                                                   |                                                                                                                                                                                                                                                                              |               |  |       |       | _     |   |
|--------------------------------------------------------------------------------------------------------------------------------------------------------------------------------------------------------------------------------------------------------------------------------------------------------------------------------------------------------------------------------------------------------------------------------------------------------------------------------------------------------------------------------------------------------------------------------------------------------------------------------------------------------------------------------------------------------------------------------------------------------------------------------------------------------------------------------------------------------------------------------------------------------------------------------------------------------------------------------------------------------------------------------------------------------------------------------------------------------------------------------------------------------------------------------------------------------------------------------------------------------------------------------------------------------------------------------------------------------------------------------------------------------------------------------------------------------------------------------------------------------------------------------------------------------------------------------------------------------------------------------------------------------------------------------------------------------------------------------------------------------------------------------------------------------------------------------------------------------------------------------------------------------------------------------------------------------------------------------------------------------------------------------------------------------------------------------------------------------------------------------|------------------------------------------------------------------------------------------------------------------------------------------------------------------------------------------------------------------------------------------------------------------------------|---------------|--|-------|-------|-------|---|
| Image                                                                                                                                                                                                                                                                                                                                                                                                                                                                                                                                                                                                                                                                                                                                                                                                                                                                                                                                                                                                                                                                                                                                                                                                                                                                                                                                                                                                                                                                                                                                                                                                                                                                                                                                                                                                                                                                                                                                                                                                                                                                                                                          | Description                                                                                                                                                                                                                                                                  | Code          |  | RS TS | TS-3D | START |   |
| COMPLEMENTS                                                                                                                                                                                                                                                                                                                                                                                                                                                                                                                                                                                                                                                                                                                                                                                                                                                                                                                                                                                                                                                                                                                                                                                                                                                                                                                                                                                                                                                                                                                                                                                                                                                                                                                                                                                                                                                                                                                                                                                                                                                                                                                    |                                                                                                                                                                                                                                                                              |               |  |       |       |       |   |
| NSTATES 4.32.7.5  NSTATES 4.32 | <b>START alignment kit</b> : PROADAS alignment kit by laser pointers for PROADAS TS-3D, composed by: Pair (2) of targets to be mounted on the clamps of the vehicle rear axis, calibration kit, Pair (2) of supports for orthogonality measurements of laser pointer 1 and 2 | 8-62100054/91 |  | -     | -     | 0     | • |
|                                                                                                                                                                                                                                                                                                                                                                                                                                                                                                                                                                                                                                                                                                                                                                                                                                                                                                                                                                                                                                                                                                                                                                                                                                                                                                                                                                                                                                                                                                                                                                                                                                                                                                                                                                                                                                                                                                                                                                                                                                                                                                                                | PROADAS START – camera wheel aligner alignment kit: Kit to align PROADAS START to camera wheel aligner - Long bar, composed by : Pair (2) of supports for long bar target, Pair (2) of adjustment targets, Wi-Fi Router, USB storage key                                     | 8-62600006    |  | -     | -     | •     | 0 |
|                                                                                                                                                                                                                                                                                                                                                                                                                                                                                                                                                                                                                                                                                                                                                                                                                                                                                                                                                                                                                                                                                                                                                                                                                                                                                                                                                                                                                                                                                                                                                                                                                                                                                                                                                                                                                                                                                                                                                                                                                                                                                                                                | PROADAS RS/TS – camera wheel aligner alignment kit: Kit to align PROADAS RS/TS to camera wheel aligner - Short bar, composed by: Pair (2) of adjustment targets, Wi-Fi Router, USB storage key                                                                               | 8-34100025    |  | 0     | 0     | -     | - |
|                                                                                                                                                                                                                                                                                                                                                                                                                                                                                                                                                                                                                                                                                                                                                                                                                                                                                                                                                                                                                                                                                                                                                                                                                                                                                                                                                                                                                                                                                                                                                                                                                                                                                                                                                                                                                                                                                                                                                                                                                                                                                                                                | Software enabling kit for wheel aligner A926E - PROADAS : USB software key A926E, software pack + sim card, hardlock, 50 cm USB cable, pedal brake depressor - compatible with tablet 10" Win 10, BT keyboard                                                                | 8-62400006    |  | 0     | 1     | -     | _ |