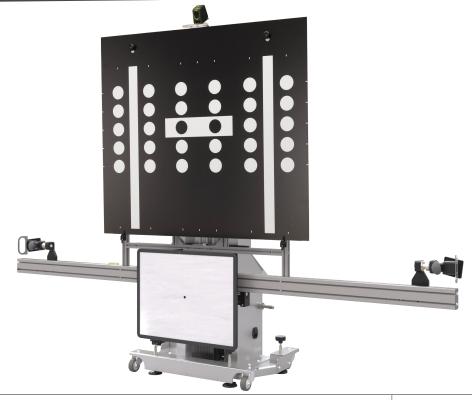

#### PROADAS START DIGITAL

| Code          | Electrical Supply                                                                                                                                                                                                                                                                                                                                                                                                                                                                                                                                                                                                                                                                                                                                                                                                                                                                                                                                                                                                                                                                                                                                                                                                                                                                                                                                                                                                                                                                                                                                                                                                                                                                                                                                                                                                                                                                                                                                                                                                                                                                                                             | Description                                                                                                                                                                                                                                                                                        |  |
|---------------|-------------------------------------------------------------------------------------------------------------------------------------------------------------------------------------------------------------------------------------------------------------------------------------------------------------------------------------------------------------------------------------------------------------------------------------------------------------------------------------------------------------------------------------------------------------------------------------------------------------------------------------------------------------------------------------------------------------------------------------------------------------------------------------------------------------------------------------------------------------------------------------------------------------------------------------------------------------------------------------------------------------------------------------------------------------------------------------------------------------------------------------------------------------------------------------------------------------------------------------------------------------------------------------------------------------------------------------------------------------------------------------------------------------------------------------------------------------------------------------------------------------------------------------------------------------------------------------------------------------------------------------------------------------------------------------------------------------------------------------------------------------------------------------------------------------------------------------------------------------------------------------------------------------------------------------------------------------------------------------------------------------------------------------------------------------------------------------------------------------------------------|----------------------------------------------------------------------------------------------------------------------------------------------------------------------------------------------------------------------------------------------------------------------------------------------------|--|
| 0-62103601/00 | 110-230/1ph/50-60Hz                                                                                                                                                                                                                                                                                                                                                                                                                                                                                                                                                                                                                                                                                                                                                                                                                                                                                                                                                                                                                                                                                                                                                                                                                                                                                                                                                                                                                                                                                                                                                                                                                                                                                                                                                                                                                                                                                                                                                                                                                                                                                                           | PROADAS START DIGITAL  The START kit is composed by: PROADAS SCE 910, Radar panel,n, 2 laser pointers, START alignment kit, Long radar bar kit, 75" Monitor, Monitor cover, Mini-PC for digital targets reproduction for the front camera. Two (2) brackets are needed (not included as standard). |  |
| 8-62100123    | SOLUTION OF STATE OF | Functionality license PROADAS DIGITAL, 12 months subscription (compulsory)                                                                                                                                                                                                                         |  |
| 8-62400014    | PROADA5                                                                                                                                                                                                                                                                                                                                                                                                                                                                                                                                                                                                                                                                                                                                                                                                                                                                                                                                                                                                                                                                                                                                                                                                                                                                                                                                                                                                                                                                                                                                                                                                                                                                                                                                                                                                                                                                                                                                                                                                                                                                                                                       | Customization kit PROADAS START DIGITAL (compulsory)                                                                                                                                                                                                                                               |  |