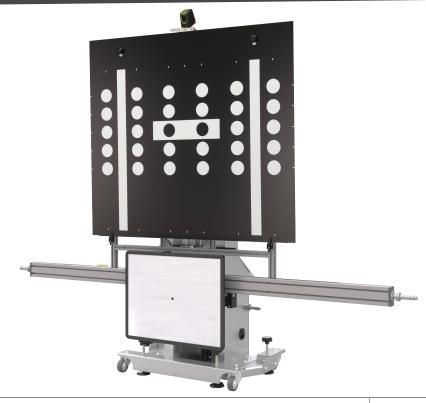

| PROADAS OPTIONAL ACCESSORIES         |                                                                                                       |               |  |    |    |       |       |
|--------------------------------------|-------------------------------------------------------------------------------------------------------|---------------|--|----|----|-------|-------|
| Image                                | Description                                                                                           | Code          |  | RS | TS | TS-3D | START |
|                                      | Support panel for 4 sensors head, 4 carbon clamps, steering lock and charging module for sensor heads | 8-62100038/39 |  | 0  | 0  | 0     | -     |
|                                      | Pair of brackets for support panel                                                                    | 8-62100063/92 |  | 0  | 0  | 0     | 0     |
|                                      | Calibration unit for opctical sensors                                                                 | 8-62100042    |  | 0  | 0  | -     | -     |
| FRONT CAMERA CALIBRATION PANELS (ONI | LY FOR PROADAS VERSIONS WITH PANELS)                                                                  |               |  |    |    |       |       |
|                                      | Toyota/Lexus version 1, Mazda, Suzuki panel, front camera                                             | 8-62100037    |  | 0  | 0  | 0     | 0     |