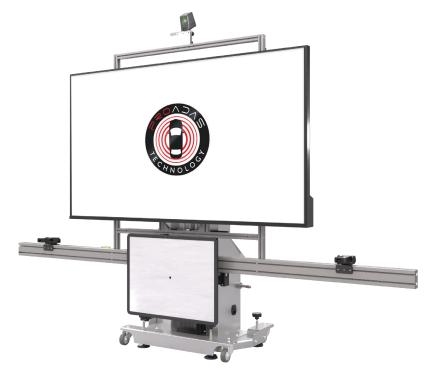

#### PROADAS RS DIGITAL

| Code          | Electrical Supply   | Description                                                                                                                                                                                                                                                                                                                                                                                                                                                             |
|---------------|---------------------|-------------------------------------------------------------------------------------------------------------------------------------------------------------------------------------------------------------------------------------------------------------------------------------------------------------------------------------------------------------------------------------------------------------------------------------------------------------------------|
| 0-62103301/00 | 110-230/1ph/50-60Hz | PROADAS RS DIGITAL The RS Digital kit is designed for customers not having a wheel aligner and is composed by: PROADAS SCE 910, Radar panel, Optical sensors adjustment kit, Kit HL v.2, n. 2 BT laser pointers, Laser pointer support for bracket, Steering lock, License for wheel alignment pre-check, Short bar kit with pins, 75" Monitor, Mini-PC for digital targets reproduction for the front camera. Four (4) brackets are needed (not included as standard). |
| 8-62100123    |                     | Functionality license PROADAS DIGITAL, 12 months subscription (compulsory)                                                                                                                                                                                                                                                                                                                                                                                              |
| 8-62400011    | PRONDAS 1           | Customization kit PROADAS RS DIGITAL (compulsory)                                                                                                                                                                                                                                                                                                                                                                                                                       |

#### PROADAS TS DIGITAL

| Code          | Electrical Supply                                                                                                                                                                                                                                                                                                                                                                                                                                                                                                                                                                                                                                                                                                                                                                                                                                                                                                                                                                                                                                                                                                                                                                                                                                                                                                                                                                                                                                                                                                                                                                                                                                                                                                                                                                                                                                                                                                                                                                                                                                                                                                              | Description                                                                                                                                                                                                                                                                                                                                                                                |  |
|---------------|--------------------------------------------------------------------------------------------------------------------------------------------------------------------------------------------------------------------------------------------------------------------------------------------------------------------------------------------------------------------------------------------------------------------------------------------------------------------------------------------------------------------------------------------------------------------------------------------------------------------------------------------------------------------------------------------------------------------------------------------------------------------------------------------------------------------------------------------------------------------------------------------------------------------------------------------------------------------------------------------------------------------------------------------------------------------------------------------------------------------------------------------------------------------------------------------------------------------------------------------------------------------------------------------------------------------------------------------------------------------------------------------------------------------------------------------------------------------------------------------------------------------------------------------------------------------------------------------------------------------------------------------------------------------------------------------------------------------------------------------------------------------------------------------------------------------------------------------------------------------------------------------------------------------------------------------------------------------------------------------------------------------------------------------------------------------------------------------------------------------------------|--------------------------------------------------------------------------------------------------------------------------------------------------------------------------------------------------------------------------------------------------------------------------------------------------------------------------------------------------------------------------------------------|--|
| 0-62103401/00 | 110-230/1ph/50-60Hz                                                                                                                                                                                                                                                                                                                                                                                                                                                                                                                                                                                                                                                                                                                                                                                                                                                                                                                                                                                                                                                                                                                                                                                                                                                                                                                                                                                                                                                                                                                                                                                                                                                                                                                                                                                                                                                                                                                                                                                                                                                                                                            | <b>PROADAS TS DIGITAL</b> The TS Digital kit is designed for customers having a NEXION CCD wheel aligner and is composed by: PROADAS SCE 910, Radar panel, HL. V.2 Kit, n. 2 BT laser pointers, Short radar bar kit with pins, Laser pointer support for bracket, 75'' Monitor, Mini-PC for digital targets reproduction for the front camera, data exchange kit wheel aligners - PROADAS. |  |
| 8-62100123    | The second secon | Functionality license PROADAS DIGITAL, 12 months subscription (compulsory)                                                                                                                                                                                                                                                                                                                 |  |
| 8-62400012    | PROADAS 1                                                                                                                                                                                                                                                                                                                                                                                                                                                                                                                                                                                                                                                                                                                                                                                                                                                                                                                                                                                                                                                                                                                                                                                                                                                                                                                                                                                                                                                                                                                                                                                                                                                                                                                                                                                                                                                                                                                                                                                                                                                                                                                      | Customization kit PROADAS TS DIGITAL (compulsory)                                                                                                                                                                                                                                                                                                                                          |  |

#### PROADAS TS-3D DIGITAL

| Code          | Electrical Supply                                                                                                                                                                                                                                                                                                                                                                                                                                                                                                                                                                                                                                                                                                                                                                                                                                                                                                                                                                                                                                                                                                                                                                                                                                                                                                                                                                                                                                                                                                                                                                                                                                                                                                                                                                                                                                                                                                                                                                                                                                                                                                              | Description                                                                                                                                                                                                                                                                                                                                                                                             |  |
|---------------|--------------------------------------------------------------------------------------------------------------------------------------------------------------------------------------------------------------------------------------------------------------------------------------------------------------------------------------------------------------------------------------------------------------------------------------------------------------------------------------------------------------------------------------------------------------------------------------------------------------------------------------------------------------------------------------------------------------------------------------------------------------------------------------------------------------------------------------------------------------------------------------------------------------------------------------------------------------------------------------------------------------------------------------------------------------------------------------------------------------------------------------------------------------------------------------------------------------------------------------------------------------------------------------------------------------------------------------------------------------------------------------------------------------------------------------------------------------------------------------------------------------------------------------------------------------------------------------------------------------------------------------------------------------------------------------------------------------------------------------------------------------------------------------------------------------------------------------------------------------------------------------------------------------------------------------------------------------------------------------------------------------------------------------------------------------------------------------------------------------------------------|---------------------------------------------------------------------------------------------------------------------------------------------------------------------------------------------------------------------------------------------------------------------------------------------------------------------------------------------------------------------------------------------------------|--|
| 0-62103501/00 | 110-230/1ph/50-60Hz                                                                                                                                                                                                                                                                                                                                                                                                                                                                                                                                                                                                                                                                                                                                                                                                                                                                                                                                                                                                                                                                                                                                                                                                                                                                                                                                                                                                                                                                                                                                                                                                                                                                                                                                                                                                                                                                                                                                                                                                                                                                                                            | <b>PROADAS TS-3D DIGITAL</b> The TS-3D Digital kit is designed for customers having a NEXION new generation camera wheel aligner and is composed by: PROADAS SCE 910, Radar panel, n. 2 BT laser pointers, Laser pointer support for bracket, Long radar bar kit, 3D Target kit, 75" Monitor, Mini-PC for digital targets reproduction for the front camera, data exchange kit wheel aligner - PROADAS. |  |
| 8-62100123    | O CONTROL OF THE STATE OF THE S | Functionality license PROADAS DIGITAL, 12 months subscription (compulsory)                                                                                                                                                                                                                                                                                                                              |  |
| 8-62400013    | PROADA5                                                                                                                                                                                                                                                                                                                                                                                                                                                                                                                                                                                                                                                                                                                                                                                                                                                                                                                                                                                                                                                                                                                                                                                                                                                                                                                                                                                                                                                                                                                                                                                                                                                                                                                                                                                                                                                                                                                                                                                                                                                                                                                        | Customization kit PROADAS TS-3D DIGITAL (compulsory)                                                                                                                                                                                                                                                                                                                                                    |  |

#### PROADAS START DIGITAL

| Code          | Electrical Supply                                                                                                                                                                                                                                                                                                                                                                                                                                                                                                                                                                                                                                                                                                                                                                                                                                                                                                                                                                                                                                                                                                                                                                                                                                                                                                                                                                                                                                                                                                                                                                                                                                                                                                                                                                                                                                                                                                                                                                                                                                                                                                             | Description                                                                                                                                                                                                                                                                                        |  |
|---------------|-------------------------------------------------------------------------------------------------------------------------------------------------------------------------------------------------------------------------------------------------------------------------------------------------------------------------------------------------------------------------------------------------------------------------------------------------------------------------------------------------------------------------------------------------------------------------------------------------------------------------------------------------------------------------------------------------------------------------------------------------------------------------------------------------------------------------------------------------------------------------------------------------------------------------------------------------------------------------------------------------------------------------------------------------------------------------------------------------------------------------------------------------------------------------------------------------------------------------------------------------------------------------------------------------------------------------------------------------------------------------------------------------------------------------------------------------------------------------------------------------------------------------------------------------------------------------------------------------------------------------------------------------------------------------------------------------------------------------------------------------------------------------------------------------------------------------------------------------------------------------------------------------------------------------------------------------------------------------------------------------------------------------------------------------------------------------------------------------------------------------------|----------------------------------------------------------------------------------------------------------------------------------------------------------------------------------------------------------------------------------------------------------------------------------------------------|--|
| 0-62103601/00 | 110-230/1ph/50-60Hz                                                                                                                                                                                                                                                                                                                                                                                                                                                                                                                                                                                                                                                                                                                                                                                                                                                                                                                                                                                                                                                                                                                                                                                                                                                                                                                                                                                                                                                                                                                                                                                                                                                                                                                                                                                                                                                                                                                                                                                                                                                                                                           | PROADAS START DIGITAL  The START kit is composed by: PROADAS SCE 910, Radar panel,n, 2 laser pointers, START alignment kit, Long radar bar kit, 75" Monitor, Monitor cover, Mini-PC for digital targets reproduction for the front camera. Two (2) brackets are needed (not included as standard). |  |
| 8-62100123    | SOLUTION OF STATE OF | Functionality license PROADAS DIGITAL, 12 months subscription (compulsory)                                                                                                                                                                                                                         |  |
| 8-62400014    | PROADA5                                                                                                                                                                                                                                                                                                                                                                                                                                                                                                                                                                                                                                                                                                                                                                                                                                                                                                                                                                                                                                                                                                                                                                                                                                                                                                                                                                                                                                                                                                                                                                                                                                                                                                                                                                                                                                                                                                                                                                                                                                                                                                                       | Customization kit PROADAS START DIGITAL (compulsory)                                                                                                                                                                                                                                               |  |