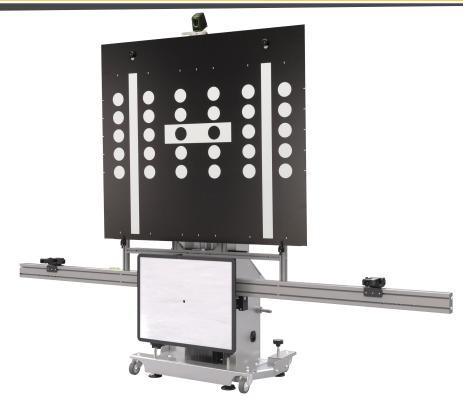

#### PROADAS START DIGITAL

| Code          | Electrical Supply                                                                                                                                                                                                                                                                                                                                                                                                                                                                                                                                                                                                                                                                                                                                                                                                                                                                                                                                                                                                                                                                                                                                                                                                                                                                                                                                                                                                                                                                                                                                                                                                                                                                                                                                                                                                                                                                                                                                                                                                                                                                                                             | Description                                                                                                                                                                                                                                                                                        |  |
|---------------|-------------------------------------------------------------------------------------------------------------------------------------------------------------------------------------------------------------------------------------------------------------------------------------------------------------------------------------------------------------------------------------------------------------------------------------------------------------------------------------------------------------------------------------------------------------------------------------------------------------------------------------------------------------------------------------------------------------------------------------------------------------------------------------------------------------------------------------------------------------------------------------------------------------------------------------------------------------------------------------------------------------------------------------------------------------------------------------------------------------------------------------------------------------------------------------------------------------------------------------------------------------------------------------------------------------------------------------------------------------------------------------------------------------------------------------------------------------------------------------------------------------------------------------------------------------------------------------------------------------------------------------------------------------------------------------------------------------------------------------------------------------------------------------------------------------------------------------------------------------------------------------------------------------------------------------------------------------------------------------------------------------------------------------------------------------------------------------------------------------------------------|----------------------------------------------------------------------------------------------------------------------------------------------------------------------------------------------------------------------------------------------------------------------------------------------------|--|
| 0-62103601/00 | 110-230/1ph/50-60Hz                                                                                                                                                                                                                                                                                                                                                                                                                                                                                                                                                                                                                                                                                                                                                                                                                                                                                                                                                                                                                                                                                                                                                                                                                                                                                                                                                                                                                                                                                                                                                                                                                                                                                                                                                                                                                                                                                                                                                                                                                                                                                                           | PROADAS START DIGITAL  The START kit is composed by: PROADAS SCE 910, Radar panel,n, 2 laser pointers, START alignment kit, Long radar bar kit, 75" Monitor, Monitor cover, Mini-PC for digital targets reproduction for the front camera. Two (2) brackets are needed (not included as standard). |  |
| 8-62100123    | SOLUTION OF STATE OF | Functionality license PROADAS DIGITAL, 12 months subscription (compulsory)                                                                                                                                                                                                                         |  |
| 8-62400014    | PROADA5                                                                                                                                                                                                                                                                                                                                                                                                                                                                                                                                                                                                                                                                                                                                                                                                                                                                                                                                                                                                                                                                                                                                                                                                                                                                                                                                                                                                                                                                                                                                                                                                                                                                                                                                                                                                                                                                                                                                                                                                                                                                                                                       | Customization kit PROADAS START DIGITAL (compulsory)                                                                                                                                                                                                                                               |  |