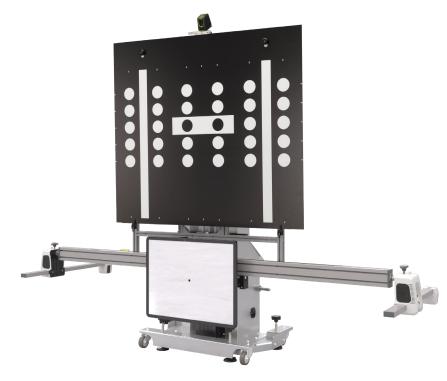

| PROADAS OPTIONAL ACCESSORIES         |                                                                                                       |               |  |    |    |       |       |
|--------------------------------------|-------------------------------------------------------------------------------------------------------|---------------|--|----|----|-------|-------|
| Image                                | Description                                                                                           | Code          |  | RS | TS | TS-3D | START |
|                                      | Support panel for 4 sensors head, 4 carbon clamps, steering lock and charging module for sensor heads | 8-62100038/39 |  | 0  | 0  | 0     | -     |
|                                      | Pair of brackets for support panel                                                                    | 8-62100063/92 |  | 0  | 0  | 0     | 0     |
|                                      | Calibration unit for opctical sensors                                                                 | 8-62100042    |  | 0  | 0  | -     | -     |
| FRONT CAMERA CALIBRATION PANELS (ONI | LY FOR PROADAS VERSIONS WITH PANELS)                                                                  |               |  |    |    |       |       |
|                                      | Toyota/Lexus version 1, Mazda, Suzuki panel, front camera                                             | 8-62100037    |  | 0  | 0  | 0     | 0     |