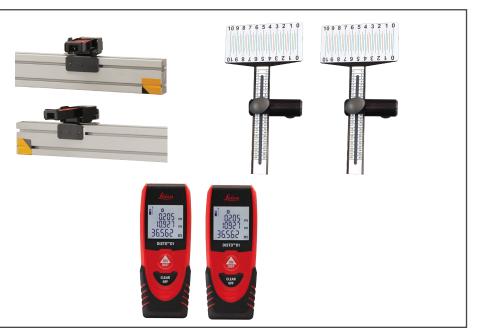

11

| PROADAS OPTIONAL ACCESSORIES                                                                                                                                                                                                                                                                                                                                                                                                                                                                                                                                                                                                                                                                                                                                                                                                                                                                                                                                                                                                                                                                                                                                                                                                                                                                                                                                                                                                                                                                                                                                                                                                                                                                                                                                                                                                                                                                                                                                                                                                                                                                                                   |                                                                                                                                                                                                                                                                              |               |  |       |       | _     |   |
|--------------------------------------------------------------------------------------------------------------------------------------------------------------------------------------------------------------------------------------------------------------------------------------------------------------------------------------------------------------------------------------------------------------------------------------------------------------------------------------------------------------------------------------------------------------------------------------------------------------------------------------------------------------------------------------------------------------------------------------------------------------------------------------------------------------------------------------------------------------------------------------------------------------------------------------------------------------------------------------------------------------------------------------------------------------------------------------------------------------------------------------------------------------------------------------------------------------------------------------------------------------------------------------------------------------------------------------------------------------------------------------------------------------------------------------------------------------------------------------------------------------------------------------------------------------------------------------------------------------------------------------------------------------------------------------------------------------------------------------------------------------------------------------------------------------------------------------------------------------------------------------------------------------------------------------------------------------------------------------------------------------------------------------------------------------------------------------------------------------------------------|------------------------------------------------------------------------------------------------------------------------------------------------------------------------------------------------------------------------------------------------------------------------------|---------------|--|-------|-------|-------|---|
| Image                                                                                                                                                                                                                                                                                                                                                                                                                                                                                                                                                                                                                                                                                                                                                                                                                                                                                                                                                                                                                                                                                                                                                                                                                                                                                                                                                                                                                                                                                                                                                                                                                                                                                                                                                                                                                                                                                                                                                                                                                                                                                                                          | Description                                                                                                                                                                                                                                                                  | Code          |  | RS TS | TS-3D | START |   |
| COMPLEMENTS                                                                                                                                                                                                                                                                                                                                                                                                                                                                                                                                                                                                                                                                                                                                                                                                                                                                                                                                                                                                                                                                                                                                                                                                                                                                                                                                                                                                                                                                                                                                                                                                                                                                                                                                                                                                                                                                                                                                                                                                                                                                                                                    |                                                                                                                                                                                                                                                                              |               |  |       |       |       |   |
| NSTATES 4.32.7.5  NSTATES 4.32 | <b>START alignment kit</b> : PROADAS alignment kit by laser pointers for PROADAS TS-3D, composed by: Pair (2) of targets to be mounted on the clamps of the vehicle rear axis, calibration kit, Pair (2) of supports for orthogonality measurements of laser pointer 1 and 2 | 8-62100054/91 |  | -     | -     | 0     | • |
|                                                                                                                                                                                                                                                                                                                                                                                                                                                                                                                                                                                                                                                                                                                                                                                                                                                                                                                                                                                                                                                                                                                                                                                                                                                                                                                                                                                                                                                                                                                                                                                                                                                                                                                                                                                                                                                                                                                                                                                                                                                                                                                                | PROADAS START – camera wheel aligner alignment kit: Kit to align PROADAS START to camera wheel aligner - Long bar, composed by : Pair (2) of supports for long bar target, Pair (2) of adjustment targets, Wi-Fi Router, USB storage key                                     | 8-62600006    |  | -     | -     | •     | 0 |
|                                                                                                                                                                                                                                                                                                                                                                                                                                                                                                                                                                                                                                                                                                                                                                                                                                                                                                                                                                                                                                                                                                                                                                                                                                                                                                                                                                                                                                                                                                                                                                                                                                                                                                                                                                                                                                                                                                                                                                                                                                                                                                                                | PROADAS RS/TS – camera wheel aligner alignment kit: Kit to align PROADAS RS/TS to camera wheel aligner - Short bar, composed by: Pair (2) of adjustment targets, Wi-Fi Router, USB storage key                                                                               | 8-34100025    |  | 0     | 0     | -     | - |
|                                                                                                                                                                                                                                                                                                                                                                                                                                                                                                                                                                                                                                                                                                                                                                                                                                                                                                                                                                                                                                                                                                                                                                                                                                                                                                                                                                                                                                                                                                                                                                                                                                                                                                                                                                                                                                                                                                                                                                                                                                                                                                                                | Software enabling kit for wheel aligner A926E - PROADAS : USB software key A926E, software pack + sim card, hardlock, 50 cm USB cable, pedal brake depressor - compatible with tablet 10" Win 10, BT keyboard                                                                | 8-62400006    |  | 0     | 1     | -     | _ |