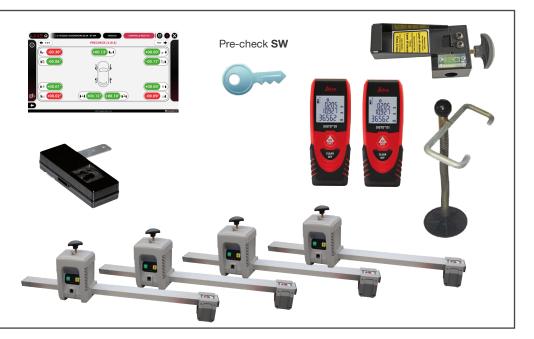

#### PROADAS RS DIGITAL

| Code          | Electrical Supply   | Description                                                                                                                                                                                                                                                                                                                                                                                                                                                             |
|---------------|---------------------|-------------------------------------------------------------------------------------------------------------------------------------------------------------------------------------------------------------------------------------------------------------------------------------------------------------------------------------------------------------------------------------------------------------------------------------------------------------------------|
| 0-62103301/00 | 110-230/1ph/50-60Hz | PROADAS RS DIGITAL The RS Digital kit is designed for customers not having a wheel aligner and is composed by: PROADAS SCE 910, Radar panel, Optical sensors adjustment kit, Kit HL v.2, n. 2 BT laser pointers, Laser pointer support for bracket, Steering lock, License for wheel alignment pre-check, Short bar kit with pins, 75" Monitor, Mini-PC for digital targets reproduction for the front camera. Four (4) brackets are needed (not included as standard). |
| 8-62100123    |                     | Functionality license PROADAS DIGITAL, 12 months subscription (compulsory)                                                                                                                                                                                                                                                                                                                                                                                              |
| 8-62400011    | PRONDAS 1           | Customization kit PROADAS RS DIGITAL (compulsory)                                                                                                                                                                                                                                                                                                                                                                                                                       |

#### PROADAS TS DIGITAL

| Code          | Electrical Supply                                                                                                                                                                                                                                                                                                                                                                                                                                                                                                                                                                                                                                                                                                                                                                                                                                                                                                                                                                                                                                                                                                                                                                                                                                                                                                                                                                                                                                                                                                                                                                                                                                                                                                                                                                                                                                                                                                                                                                                                                                                                                                              | Description                                                                                                                                                                                                                                                                                                                                                                                |  |
|---------------|--------------------------------------------------------------------------------------------------------------------------------------------------------------------------------------------------------------------------------------------------------------------------------------------------------------------------------------------------------------------------------------------------------------------------------------------------------------------------------------------------------------------------------------------------------------------------------------------------------------------------------------------------------------------------------------------------------------------------------------------------------------------------------------------------------------------------------------------------------------------------------------------------------------------------------------------------------------------------------------------------------------------------------------------------------------------------------------------------------------------------------------------------------------------------------------------------------------------------------------------------------------------------------------------------------------------------------------------------------------------------------------------------------------------------------------------------------------------------------------------------------------------------------------------------------------------------------------------------------------------------------------------------------------------------------------------------------------------------------------------------------------------------------------------------------------------------------------------------------------------------------------------------------------------------------------------------------------------------------------------------------------------------------------------------------------------------------------------------------------------------------|--------------------------------------------------------------------------------------------------------------------------------------------------------------------------------------------------------------------------------------------------------------------------------------------------------------------------------------------------------------------------------------------|--|
| 0-62103401/00 | 110-230/1ph/50-60Hz                                                                                                                                                                                                                                                                                                                                                                                                                                                                                                                                                                                                                                                                                                                                                                                                                                                                                                                                                                                                                                                                                                                                                                                                                                                                                                                                                                                                                                                                                                                                                                                                                                                                                                                                                                                                                                                                                                                                                                                                                                                                                                            | <b>PROADAS TS DIGITAL</b> The TS Digital kit is designed for customers having a NEXION CCD wheel aligner and is composed by: PROADAS SCE 910, Radar panel, HL. V.2 Kit, n. 2 BT laser pointers, Short radar bar kit with pins, Laser pointer support for bracket, 75'' Monitor, Mini-PC for digital targets reproduction for the front camera, data exchange kit wheel aligners - PROADAS. |  |
| 8-62100123    | The second secon | Functionality license PROADAS DIGITAL, 12 months subscription (compulsory)                                                                                                                                                                                                                                                                                                                 |  |
| 8-62400012    | PROADAS 1                                                                                                                                                                                                                                                                                                                                                                                                                                                                                                                                                                                                                                                                                                                                                                                                                                                                                                                                                                                                                                                                                                                                                                                                                                                                                                                                                                                                                                                                                                                                                                                                                                                                                                                                                                                                                                                                                                                                                                                                                                                                                                                      | Customization kit PROADAS TS DIGITAL (compulsory)                                                                                                                                                                                                                                                                                                                                          |  |

#### PROADAS TS-3D DIGITAL

| Code          | Electrical Supply                                                                                                                                                                                                                                                                                                                                                                                                                                                                                                                                                                                                                                                                                                                                                                                                                                                                                                                                                                                                                                                                                                                                                                                                                                                                                                                                                                                                                                                                                                                                                                                                                                                                                                                                                                                                                                                                                                                                                                                                                                                                                                              | Description                                                                                                                                                                                                                                                                                                                                                                                             |  |
|---------------|--------------------------------------------------------------------------------------------------------------------------------------------------------------------------------------------------------------------------------------------------------------------------------------------------------------------------------------------------------------------------------------------------------------------------------------------------------------------------------------------------------------------------------------------------------------------------------------------------------------------------------------------------------------------------------------------------------------------------------------------------------------------------------------------------------------------------------------------------------------------------------------------------------------------------------------------------------------------------------------------------------------------------------------------------------------------------------------------------------------------------------------------------------------------------------------------------------------------------------------------------------------------------------------------------------------------------------------------------------------------------------------------------------------------------------------------------------------------------------------------------------------------------------------------------------------------------------------------------------------------------------------------------------------------------------------------------------------------------------------------------------------------------------------------------------------------------------------------------------------------------------------------------------------------------------------------------------------------------------------------------------------------------------------------------------------------------------------------------------------------------------|---------------------------------------------------------------------------------------------------------------------------------------------------------------------------------------------------------------------------------------------------------------------------------------------------------------------------------------------------------------------------------------------------------|--|
| 0-62103501/00 | 110-230/1ph/50-60Hz                                                                                                                                                                                                                                                                                                                                                                                                                                                                                                                                                                                                                                                                                                                                                                                                                                                                                                                                                                                                                                                                                                                                                                                                                                                                                                                                                                                                                                                                                                                                                                                                                                                                                                                                                                                                                                                                                                                                                                                                                                                                                                            | <b>PROADAS TS-3D DIGITAL</b> The TS-3D Digital kit is designed for customers having a NEXION new generation camera wheel aligner and is composed by: PROADAS SCE 910, Radar panel, n. 2 BT laser pointers, Laser pointer support for bracket, Long radar bar kit, 3D Target kit, 75" Monitor, Mini-PC for digital targets reproduction for the front camera, data exchange kit wheel aligner - PROADAS. |  |
| 8-62100123    | O CONTROL OF THE STATE OF THE S | Functionality license PROADAS DIGITAL, 12 months subscription (compulsory)                                                                                                                                                                                                                                                                                                                              |  |
| 8-62400013    | PROADA5                                                                                                                                                                                                                                                                                                                                                                                                                                                                                                                                                                                                                                                                                                                                                                                                                                                                                                                                                                                                                                                                                                                                                                                                                                                                                                                                                                                                                                                                                                                                                                                                                                                                                                                                                                                                                                                                                                                                                                                                                                                                                                                        | Customization kit PROADAS TS-3D DIGITAL (compulsory)                                                                                                                                                                                                                                                                                                                                                    |  |

#### PROADAS START DIGITAL

| Code          | Electrical Supply                                                                                                                                                                                                                                                                                                                                                                                                                                                                                                                                                                                                                                                                                                                                                                                                                                                                                                                                                                                                                                                                                                                                                                                                                                                                                                                                                                                                                                                                                                                                                                                                                                                                                                                                                                                                                                                                                                                                                                                                                                                                                                             | Description                                                                                                                                                                                                                                                                                        |  |
|---------------|-------------------------------------------------------------------------------------------------------------------------------------------------------------------------------------------------------------------------------------------------------------------------------------------------------------------------------------------------------------------------------------------------------------------------------------------------------------------------------------------------------------------------------------------------------------------------------------------------------------------------------------------------------------------------------------------------------------------------------------------------------------------------------------------------------------------------------------------------------------------------------------------------------------------------------------------------------------------------------------------------------------------------------------------------------------------------------------------------------------------------------------------------------------------------------------------------------------------------------------------------------------------------------------------------------------------------------------------------------------------------------------------------------------------------------------------------------------------------------------------------------------------------------------------------------------------------------------------------------------------------------------------------------------------------------------------------------------------------------------------------------------------------------------------------------------------------------------------------------------------------------------------------------------------------------------------------------------------------------------------------------------------------------------------------------------------------------------------------------------------------------|----------------------------------------------------------------------------------------------------------------------------------------------------------------------------------------------------------------------------------------------------------------------------------------------------|--|
| 0-62103601/00 | 110-230/1ph/50-60Hz                                                                                                                                                                                                                                                                                                                                                                                                                                                                                                                                                                                                                                                                                                                                                                                                                                                                                                                                                                                                                                                                                                                                                                                                                                                                                                                                                                                                                                                                                                                                                                                                                                                                                                                                                                                                                                                                                                                                                                                                                                                                                                           | PROADAS START DIGITAL  The START kit is composed by: PROADAS SCE 910, Radar panel,n, 2 laser pointers, START alignment kit, Long radar bar kit, 75" Monitor, Monitor cover, Mini-PC for digital targets reproduction for the front camera. Two (2) brackets are needed (not included as standard). |  |
| 8-62100123    | SOLUTION OF STATE OF | Functionality license PROADAS DIGITAL, 12 months subscription (compulsory)                                                                                                                                                                                                                         |  |
| 8-62400014    | PROADA5                                                                                                                                                                                                                                                                                                                                                                                                                                                                                                                                                                                                                                                                                                                                                                                                                                                                                                                                                                                                                                                                                                                                                                                                                                                                                                                                                                                                                                                                                                                                                                                                                                                                                                                                                                                                                                                                                                                                                                                                                                                                                                                       | Customization kit PROADAS START DIGITAL (compulsory)                                                                                                                                                                                                                                               |  |