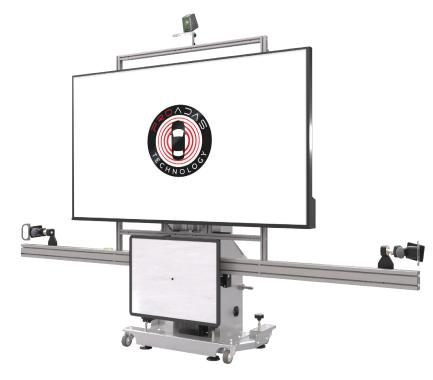

#### PROADAS RS DIGITAL

| Code          | Electrical Supply   | Description                                                                                                                                                                                                                                                                                                                                                                                                                                                             |
|---------------|---------------------|-------------------------------------------------------------------------------------------------------------------------------------------------------------------------------------------------------------------------------------------------------------------------------------------------------------------------------------------------------------------------------------------------------------------------------------------------------------------------|
| 0-62103301/00 | 110-230/1ph/50-60Hz | PROADAS RS DIGITAL The RS Digital kit is designed for customers not having a wheel aligner and is composed by: PROADAS SCE 910, Radar panel, Optical sensors adjustment kit, Kit HL v.2, n. 2 BT laser pointers, Laser pointer support for bracket, Steering lock, License for wheel alignment pre-check, Short bar kit with pins, 75" Monitor, Mini-PC for digital targets reproduction for the front camera. Four (4) brackets are needed (not included as standard). |
| 8-62100123    |                     | Functionality license PROADAS DIGITAL, 12 months subscription (compulsory)                                                                                                                                                                                                                                                                                                                                                                                              |
| 8-62400011    | PRONDAS 1           | Customization kit PROADAS RS DIGITAL (compulsory)                                                                                                                                                                                                                                                                                                                                                                                                                       |

#### PROADAS TS DIGITAL

| Code          | Electrical Supply                                                                                                                                                                                                                                                                                                                                                                                                                                                                                                                                                                                                                                                                                                                                                                                                                                                                                                                                                                                                                                                                                                                                                                                                                                                                                                                                                                                                                                                                                                                                                                                                                                                                                                                                                                                                                                                                                                                                                                                                                                                                                                              | Description                                                                                                                                                                                                                                                                                                                                                                                |  |
|---------------|--------------------------------------------------------------------------------------------------------------------------------------------------------------------------------------------------------------------------------------------------------------------------------------------------------------------------------------------------------------------------------------------------------------------------------------------------------------------------------------------------------------------------------------------------------------------------------------------------------------------------------------------------------------------------------------------------------------------------------------------------------------------------------------------------------------------------------------------------------------------------------------------------------------------------------------------------------------------------------------------------------------------------------------------------------------------------------------------------------------------------------------------------------------------------------------------------------------------------------------------------------------------------------------------------------------------------------------------------------------------------------------------------------------------------------------------------------------------------------------------------------------------------------------------------------------------------------------------------------------------------------------------------------------------------------------------------------------------------------------------------------------------------------------------------------------------------------------------------------------------------------------------------------------------------------------------------------------------------------------------------------------------------------------------------------------------------------------------------------------------------------|--------------------------------------------------------------------------------------------------------------------------------------------------------------------------------------------------------------------------------------------------------------------------------------------------------------------------------------------------------------------------------------------|--|
| 0-62103401/00 | 110-230/1ph/50-60Hz                                                                                                                                                                                                                                                                                                                                                                                                                                                                                                                                                                                                                                                                                                                                                                                                                                                                                                                                                                                                                                                                                                                                                                                                                                                                                                                                                                                                                                                                                                                                                                                                                                                                                                                                                                                                                                                                                                                                                                                                                                                                                                            | <b>PROADAS TS DIGITAL</b> The TS Digital kit is designed for customers having a NEXION CCD wheel aligner and is composed by: PROADAS SCE 910, Radar panel, HL. V.2 Kit, n. 2 BT laser pointers, Short radar bar kit with pins, Laser pointer support for bracket, 75'' Monitor, Mini-PC for digital targets reproduction for the front camera, data exchange kit wheel aligners - PROADAS. |  |
| 8-62100123    | The second secon | Functionality license PROADAS DIGITAL, 12 months subscription (compulsory)                                                                                                                                                                                                                                                                                                                 |  |
| 8-62400012    | PROADAS 1                                                                                                                                                                                                                                                                                                                                                                                                                                                                                                                                                                                                                                                                                                                                                                                                                                                                                                                                                                                                                                                                                                                                                                                                                                                                                                                                                                                                                                                                                                                                                                                                                                                                                                                                                                                                                                                                                                                                                                                                                                                                                                                      | Customization kit PROADAS TS DIGITAL (compulsory)                                                                                                                                                                                                                                                                                                                                          |  |

#### PROADAS TS-3D DIGITAL

| Code          | Electrical Supply                                                                                                                                                                                                                                                                                                                                                                                                                                                                                                                                                                                                                                                                                                                                                                                                                                                                                                                                                                                                                                                                                                                                                                                                                                                                                                                                                                                                                                                                                                                                                                                                                                                                                                                                                                                                                                                                                                                                                                                                                                                                                                              | Description                                                                                                                                                                                                                                                                                                                                                                                             |  |
|---------------|--------------------------------------------------------------------------------------------------------------------------------------------------------------------------------------------------------------------------------------------------------------------------------------------------------------------------------------------------------------------------------------------------------------------------------------------------------------------------------------------------------------------------------------------------------------------------------------------------------------------------------------------------------------------------------------------------------------------------------------------------------------------------------------------------------------------------------------------------------------------------------------------------------------------------------------------------------------------------------------------------------------------------------------------------------------------------------------------------------------------------------------------------------------------------------------------------------------------------------------------------------------------------------------------------------------------------------------------------------------------------------------------------------------------------------------------------------------------------------------------------------------------------------------------------------------------------------------------------------------------------------------------------------------------------------------------------------------------------------------------------------------------------------------------------------------------------------------------------------------------------------------------------------------------------------------------------------------------------------------------------------------------------------------------------------------------------------------------------------------------------------|---------------------------------------------------------------------------------------------------------------------------------------------------------------------------------------------------------------------------------------------------------------------------------------------------------------------------------------------------------------------------------------------------------|--|
| 0-62103501/00 | 110-230/1ph/50-60Hz                                                                                                                                                                                                                                                                                                                                                                                                                                                                                                                                                                                                                                                                                                                                                                                                                                                                                                                                                                                                                                                                                                                                                                                                                                                                                                                                                                                                                                                                                                                                                                                                                                                                                                                                                                                                                                                                                                                                                                                                                                                                                                            | <b>PROADAS TS-3D DIGITAL</b> The TS-3D Digital kit is designed for customers having a NEXION new generation camera wheel aligner and is composed by: PROADAS SCE 910, Radar panel, n. 2 BT laser pointers, Laser pointer support for bracket, Long radar bar kit, 3D Target kit, 75" Monitor, Mini-PC for digital targets reproduction for the front camera, data exchange kit wheel aligner - PROADAS. |  |
| 8-62100123    | O CONTROL OF THE STATE OF THE S | Functionality license PROADAS DIGITAL, 12 months subscription (compulsory)                                                                                                                                                                                                                                                                                                                              |  |
| 8-62400013    | PROADA5                                                                                                                                                                                                                                                                                                                                                                                                                                                                                                                                                                                                                                                                                                                                                                                                                                                                                                                                                                                                                                                                                                                                                                                                                                                                                                                                                                                                                                                                                                                                                                                                                                                                                                                                                                                                                                                                                                                                                                                                                                                                                                                        | Customization kit PROADAS TS-3D DIGITAL (compulsory)                                                                                                                                                                                                                                                                                                                                                    |  |

#### PROADAS START DIGITAL

| Code          | Electrical Supply                                                                                                                                                                                                                                                                                                                                                                                                                                                                                                                                                                                                                                                                                                                                                                                                                                                                                                                                                                                                                                                                                                                                                                                                                                                                                                                                                                                                                                                                                                                                                                                                                                                                                                                                                                                                                                                                                                                                                                                                                                                                                                             | Description                                                                                                                                                                                                                                                                                        |  |
|---------------|-------------------------------------------------------------------------------------------------------------------------------------------------------------------------------------------------------------------------------------------------------------------------------------------------------------------------------------------------------------------------------------------------------------------------------------------------------------------------------------------------------------------------------------------------------------------------------------------------------------------------------------------------------------------------------------------------------------------------------------------------------------------------------------------------------------------------------------------------------------------------------------------------------------------------------------------------------------------------------------------------------------------------------------------------------------------------------------------------------------------------------------------------------------------------------------------------------------------------------------------------------------------------------------------------------------------------------------------------------------------------------------------------------------------------------------------------------------------------------------------------------------------------------------------------------------------------------------------------------------------------------------------------------------------------------------------------------------------------------------------------------------------------------------------------------------------------------------------------------------------------------------------------------------------------------------------------------------------------------------------------------------------------------------------------------------------------------------------------------------------------------|----------------------------------------------------------------------------------------------------------------------------------------------------------------------------------------------------------------------------------------------------------------------------------------------------|--|
| 0-62103601/00 | 110-230/1ph/50-60Hz                                                                                                                                                                                                                                                                                                                                                                                                                                                                                                                                                                                                                                                                                                                                                                                                                                                                                                                                                                                                                                                                                                                                                                                                                                                                                                                                                                                                                                                                                                                                                                                                                                                                                                                                                                                                                                                                                                                                                                                                                                                                                                           | PROADAS START DIGITAL  The START kit is composed by: PROADAS SCE 910, Radar panel,n, 2 laser pointers, START alignment kit, Long radar bar kit, 75" Monitor, Monitor cover, Mini-PC for digital targets reproduction for the front camera. Two (2) brackets are needed (not included as standard). |  |
| 8-62100123    | SOLUTION OF STATE OF | Functionality license PROADAS DIGITAL, 12 months subscription (compulsory)                                                                                                                                                                                                                         |  |
| 8-62400014    | PROADA5                                                                                                                                                                                                                                                                                                                                                                                                                                                                                                                                                                                                                                                                                                                                                                                                                                                                                                                                                                                                                                                                                                                                                                                                                                                                                                                                                                                                                                                                                                                                                                                                                                                                                                                                                                                                                                                                                                                                                                                                                                                                                                                       | Customization kit PROADAS START DIGITAL (compulsory)                                                                                                                                                                                                                                               |  |